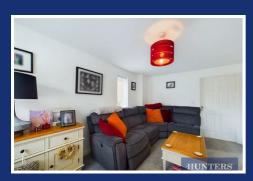

Upon entering, you're welcomed by the hallway that leads into the bright and airy dual-aspect lounge—perfect for relaxing and unwinding. Toward the rear of the property, the modern kitchen offers ample space for family dining and comes equipped with integrated appliances, including a hob and oven, plus space for a fridge/freezer and washing machine. The ground floor also benefits from a convenient downstairs toilet.