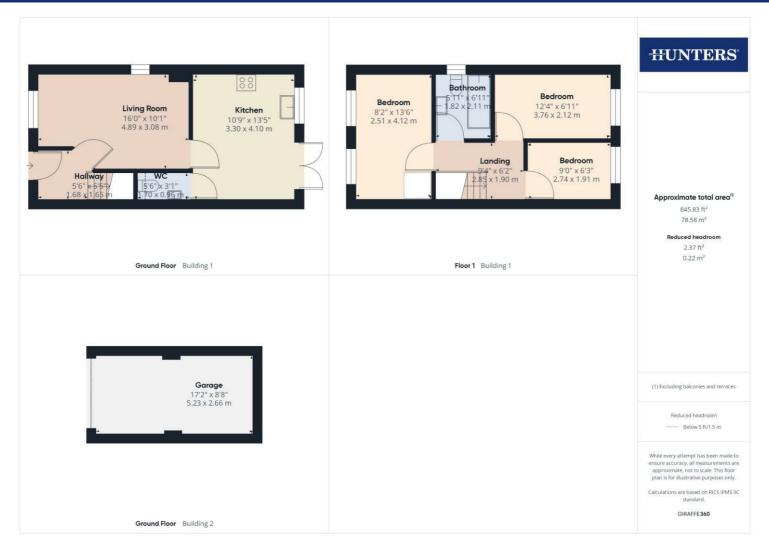

Upon entering, you're welcomed by the hallway that leads into the bright and airy dual-aspect lounge—perfect for relaxing and unwinding. Toward the rear of the property, the modern kitchen offers ample space for family dining and comes equipped with integrated appliances, including a hob and oven, plus space for a fridge/freezer and washing machine. The ground floor also benefits from a convenient downstairs toilet.

Double doors from the kitchen lead to a generously sized rear garden, featuring a lovely patio area, perfect for outdoor dining, entertaining, or simply enjoying the fresh air. This spacious garden provides plenty of room for children to play and for you to unwind in a peaceful setting.

Upstairs, you'll find three well-proportioned bedrooms, including two doubles and a versatile single room, ideal as a guest room, home office, or playroom. Completing this floor is a stylish family bathroom with a three-piece suite and an over-bath shower.

Neutrally decorated throughout, this home has maintained by its current owner and is move-in ready. Outside, there's a driveway providing off-road parking for multiple cars, a single garage, and a small front garden that enhances the property's curb appeal.