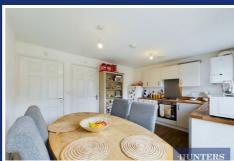

Upon entering, you're welcomed by the hallway that leads into the bright and airy dual-aspect lounge—perfect for relaxing and unwinding. Toward the rear of the property, the modern kitchen offers ample space for family dining and comes equipped with integrated appliances, including a hob and oven, plus space for a fridge/freezer and washing machine. The ground floor also benefits from a convenient downstairs toilet.