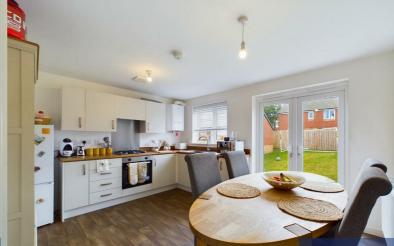

Upon entering, you're welcomed by the hallway that leads into the bright and airy dual-aspect lounge—perfect for relaxing and unwinding. Toward the rear of the property, the modern kitchen offers ample space for family dining and comes equipped with integrated appliances, including a hob and oven, plus space for a fridge/freezer and washing machine. The ground floor also benefits from a convenient downstairs toilet.

Double doors from the kitchen lead to a generously sized rear garden, featuring a lovely patio area, perfect for outdoor dining, entertaining, or simply enjoying the fresh air. This spacious garden provides plenty of room for children to play and for you to unwind in a peaceful setting.