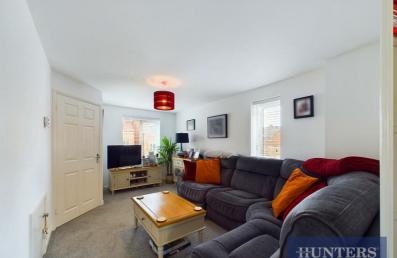

Upon entering, you're welcomed by the hallway that leads into the bright and airy dual-aspect lounge—perfect for relaxing and unwinding. Toward the rear of the property, the modern kitchen offers ample space for family dining and comes equipped with integrated appliances, including a hob and oven, plus space for a fridge/freezer and washing machine. The ground floor also benefits from a convenient downstairs toilet.