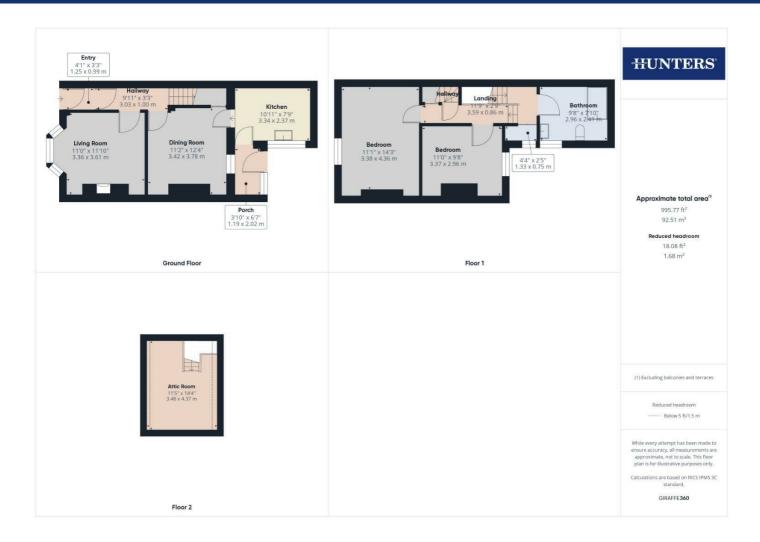

This home is a blank canvas, inviting you to unleash your creativity and personalise to your taste. Upon entering, you'll be greeted by a welcoming lounge featuring a large bay window that floods the room with natural light, and a feature fireplace. Towards the rear, the second reception room provides the perfect space for a dining area, creating an ideal setting for entertaining or family gatherings.

The kitchen offers plenty of potential for customization. It's a versatile space, ready for the new owner to design and create their new kitchen. Just beyond the kitchen, a rear porch leads to the rear garden.

Upstairs, the property boasts two double bedrooms, each offering plenty of space and potential, along with a spacious family bathroom. A hidden gem awaits on the top floor—a large attic room that can serve as a versatile space, whether as a home office, guest room, or additional storage.

Stepping outside, you'll find a private rear yard, complete with a practical storage cupboard and a small outhouse. Beyond this, the property also boasts a generously sized separate garden.

This property is a great project for anyone looking to make a house truly their own. Don't miss out on the chance to transform this house into an ideal home. Schedule a viewing today and start envisioning the possibilities!