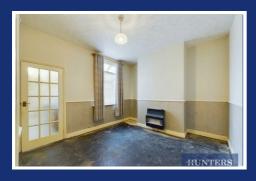

This home is a blank canvas, inviting you to unleash your creativity and personalise to your taste. Upon entering, you'll be greeted by a welcoming lounge featuring a large bay window that floods the room with natural light, and a feature fireplace. Towards the rear, the second reception room provides the perfect space for a dining area, creating an ideal setting for entertaining or family gatherings.