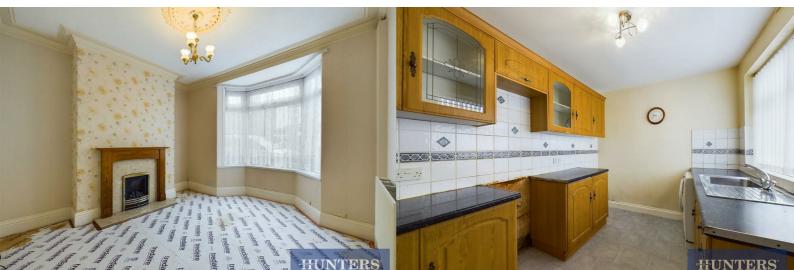

This home is a blank canvas, inviting you to unleash your creativity and personalise to your taste. Upon entering, you'll be greeted by a welcoming lounge featuring a large bay window that floods the room with natural light, and a feature fireplace. Towards the rear, the second reception room provides the perfect space for a dining area, creating an ideal setting for entertaining or family gatherings.

The kitchen offers plenty of potential for customization. It's a versatile space, ready for the new owner to design and create their new kitchen. Just beyond the kitchen, a rear porch leads to the rear garden.