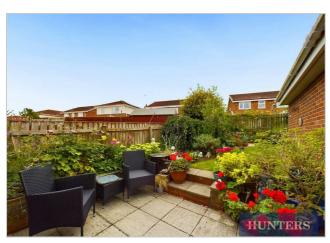

Outside, you'll find a beautifully maintained L-shaped garden that combines both patio and lawn areas. This well-kept space offers a peaceful retreat, perfect for outdoor dining, gardening, or simply unwinding.