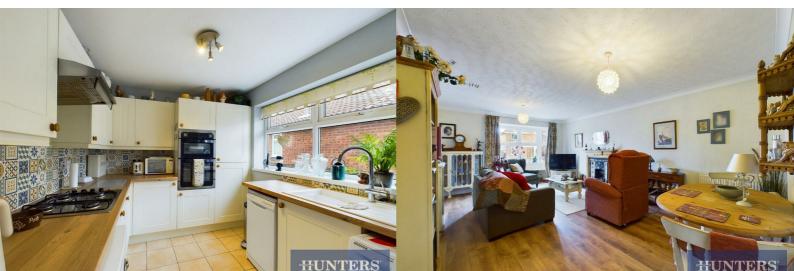

Upon entering, you're greeted by a bright and airy hallway that leads to a spacious lounge at the front of the property. This room features a lovely bay window, a feature fireplace, and ample space for a family dining table, creating a warm and welcoming atmosphere.

The modern cream kitchen is both functional and stylish, equipped with an integrated oven and hob, and offering space for your fridge, freezer, washing machine, and dishwasher. A second reception room provides additional living space, with a door that opens directly into the garden, perfect for enjoying the outdoors from the comfort of your home.