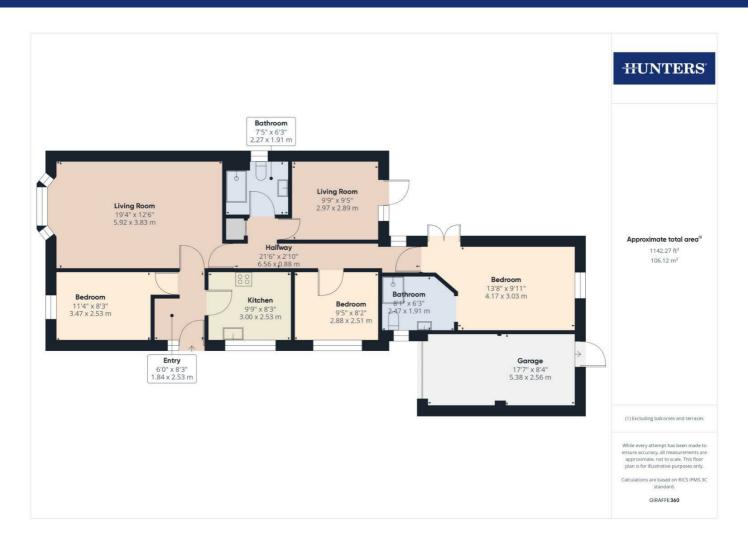

Upon entering, you're greeted by a bright and airy hallway that leads to a spacious lounge at the front of the property. This room features a lovely bay window, a feature fireplace, and ample space for a family dining table, creating a warm and welcoming atmosphere.

The modern cream kitchen is both functional and stylish, equipped with an integrated oven and hob, and offering space for your fridge, freezer, washing machine, and dishwasher. A second reception room provides additional living space, with a door that opens directly into the garden, perfect for enjoying the outdoors from the comfort of your home.

The bungalow features three generously sized double bedrooms, including a large master bedroom complete with an en suite wet room. A modern family bathroom, fitted with a three-piece suite and a walk-in shower, adds to the convenience and comfort of this home.

Outside, you'll find a beautifully maintained L-shaped garden that combines both patio and lawn areas. This well-kept space offers a peaceful retreat, perfect for outdoor dining, gardening, or simply unwinding.

To the front, there is a generously sized driveway with space for multiple cars, along with a garage that provides additional storage or parking. Located just off Avocet Way, this bungalow benefits from being close to a range of local amenities, making it a perfect choice for those seeking a tranquil yet convenient lifestyle.