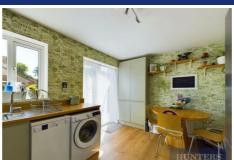

Upon entering, you'll be greeted by a bright and airy entrance hall that leads into the spacious lounge, featuring a charming bay window that fills the room with natural light. The rear of the property boasts a modern kitchen with integrated hob and oven, and ample space for all your essential appliances. The kitchen also includes a dining area with double doors opening into the garden, creating a seamless indoor-outdoor living experience.