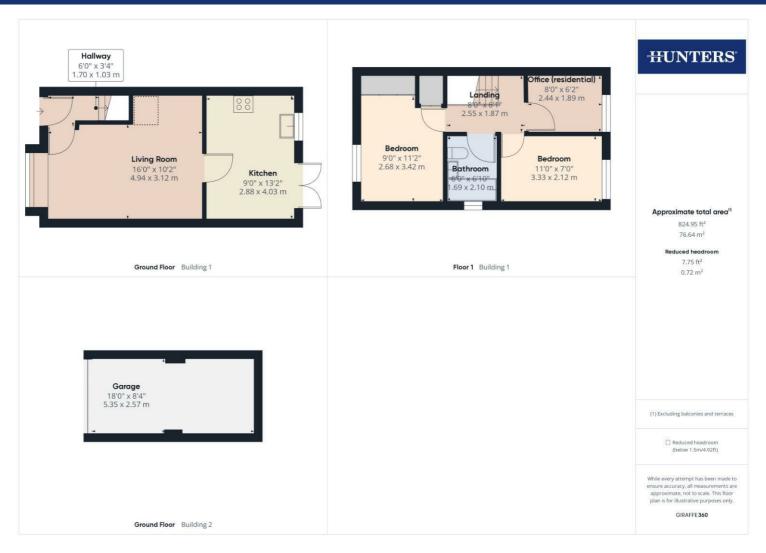

Upon entering, you'll be greeted by a bright and airy entrance hall that leads into the spacious lounge, featuring a charming bay window that fills the room with natural light. The rear of the property boasts a modern kitchen with integrated hob and oven, and ample space for all your essential appliances. The kitchen also includes a dining area with double doors opening into the garden, creating a seamless indoor-outdoor living experience.

Upstairs, the property offers three bedrooms. The master bedroom is a spacious double, complete with sliding fitted wardrobes. There is a second double bedroom and a versatile single bedroom. The family bathroom features a three-piece suite with a bath and shower overhead.

Outside, you'll find a delightful rear garden with both grass and patio areas, perfect for relaxation and outdoor activities. The front of the property includes a driveway and a garage, providing ample parking and storage space.