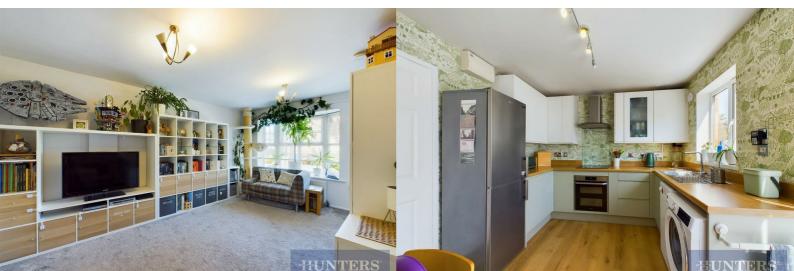

Upon entering, you'll be greeted by a bright and airy entrance hall that leads into the spacious lounge, featuring a charming bay window that fills the room with natural light. The rear of the property boasts a modern kitchen with integrated hob and oven, and ample space for all your essential appliances. The kitchen also includes a dining area with double doors opening into the garden, creating a seamless indoor-outdoor living experience.