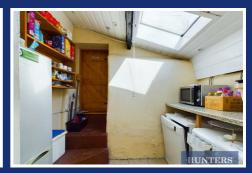

As you step inside, the first lounge space greets you with its warm ambiance, highlighted by wooden ceiling beams and a classic brick fireplace complete with built-in storage units. The kitchen is a true embodiment of classic cottage style, featuring a Belfast sink and ample space for an oven. Adjacent to the kitchen, you'll find a utility room bathed in natural light, thanks to its skylight window.