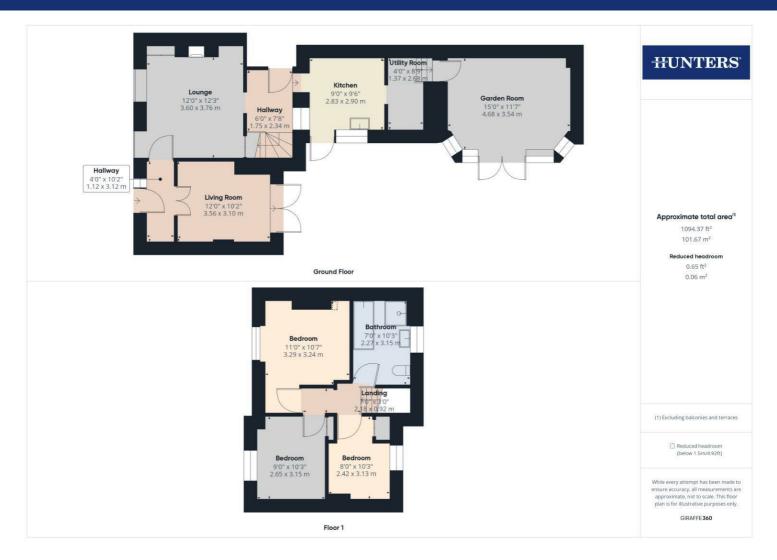

## Offers In The Region Of £250,000

Discover the charm of this inviting mid-terrace cottage located in the heart of Flamborough. This delightful three/four bedroom, 2-story property spans 1,087.15 square feet, offering a comfortable and exclusive living experience with off road parking.

As you step inside, the first lounge space greets you with its warm ambiance, highlighted by wooden ceiling beams and a classic brick fireplace complete with built-in storage units. The kitchen is a true embodiment of classic cottage style, featuring a Belfast sink and ample space for an oven. Adjacent to the kitchen, you'll find a utility room bathed in natural light, thanks to its skylight window.

The second lounge space is generously sized, with patio doors that open to the rear garden, providing seamless indoor-outdoor living. This room also boasts another classic brick fireplace, adding to the cosy atmosphere. The ground floor is further enhanced by a garden room, perfect for enjoying the beauty of the outdoors from the comfort of your home.

Upstairs, the master bedroom is a spacious double, with a large window that floods the room with natural light, creating a bright and airy feel. The second and third bedrooms are also well-proportioned doubles, offering ample space for family or guests. The family bathroom is well-sized and features a four-piece suite, including a bath, walk-in shower, wash basin, and toilet, ensuring comfort and convenience for all residents.