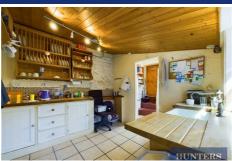

As you step inside, the first lounge space greets you with its warm ambiance, highlighted by wooden ceiling beams and a classic brick fireplace complete with built-in storage units. The kitchen is a true embodiment of classic cottage style, featuring a Belfast sink and ample space for an oven. Adjacent to the kitchen, you'll find a utility room bathed in natural light, thanks to its skylight window.