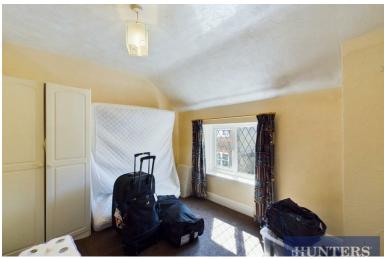

Upstairs, the master bedroom is a spacious double, with a large window that floods the room with natural light, creating a bright and airy feel. The second and third bedrooms are also well-proportioned doubles, offering ample space for family or guests. The family bathroom is well-sized and features a four-piece suite, including a bath, walk-in shower, wash basin, and toilet, ensuring comfort and convenience for all residents.