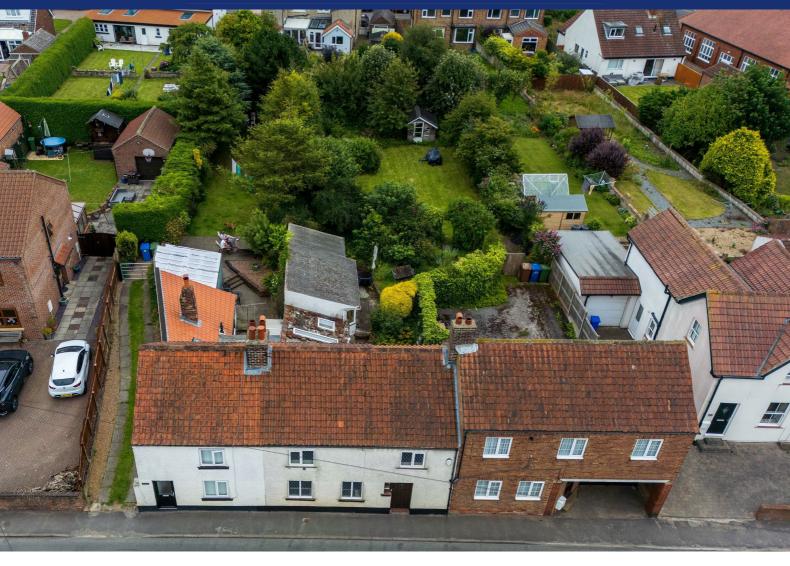

## Offers In The Region Of £250,000

Discover the charm of this inviting mid-terrace cottage located in the heart of Flamborough. This delightful three/four bedroom, 2-story property spans 1,087.15 square feet, offering a comfortable and exclusive living experience with off road parking.

Outside, the large garden is a true highlight of the property. Surrounded by shrubberies, it provides a tranquil and private outdoor space, with a small patio area perfect for alfresco dining or simply relaxing in the fresh air.