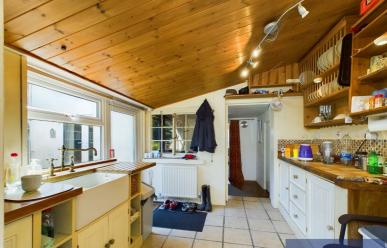

As you step inside, the first lounge space greets you with its warm ambiance, highlighted by wooden ceiling beams and a classic brick fireplace complete with built-in storage units. The kitchen is a true embodiment of classic cottage style, featuring a Belfast sink and ample space for an oven. Adjacent to the kitchen, you'll find a utility room bathed in natural light, thanks to its skylight window.