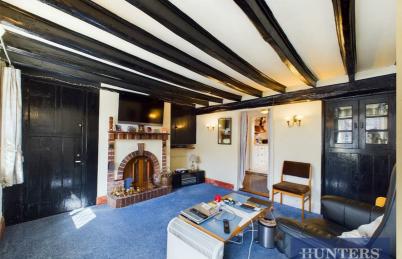

As you step inside, the first lounge space greets you with its warm ambiance, highlighted by wooden ceiling beams and a classic brick fireplace complete with built-in storage units. The kitchen is a true embodiment of classic cottage style, featuring a Belfast sink and ample space for an oven. Adjacent to the kitchen, you'll find a utility room bathed in natural light, thanks to its skylight window.

The second lounge space is generously sized, with patio doors that open to the rear garden, providing seamless indoor-outdoor living. This room also boasts another classic brick fireplace, adding to the cosy atmosphere. The ground floor is further enhanced by a garden room, perfect for enjoying the beauty of the outdoors from the comfort of your home.