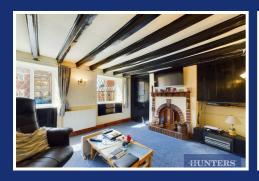

As you step inside, the first lounge space greets you with its warm ambiance, highlighted by wooden ceiling beams and a classic brick fireplace complete with built-in storage units. The kitchen is a true embodiment of classic cottage style, featuring a Belfast sink and ample space for an oven. Adjacent to the kitchen, you'll find a utility room bathed in natural light, thanks to its skylight window.

The second lounge space is generously sized, with patio doors that open to the rear garden, providing seamless indoor-outdoor living. This room also boasts another classic brick fireplace, adding to the cosy atmosphere. The ground floor is further enhanced by a garden room, perfect for enjoying the beauty of the outdoors from the comfort of your home.