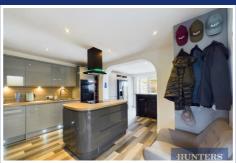

Step inside and be greeted by the beautiful kitchen, a true centerpiece of the home. Featuring sleek grey cupboards and a range of integrated appliances, including an oven, hob, dishwasher, and wine cooler, this kitchen is both stylish and functional. The large island provides ample space for meal preparation, while the separate breakfast bar is ideal for casual dining and socializing. There is also ample room for an American fridge freezer. Double doors lead you out to the generous garden, creating a seamless indoor-outdoor flow.