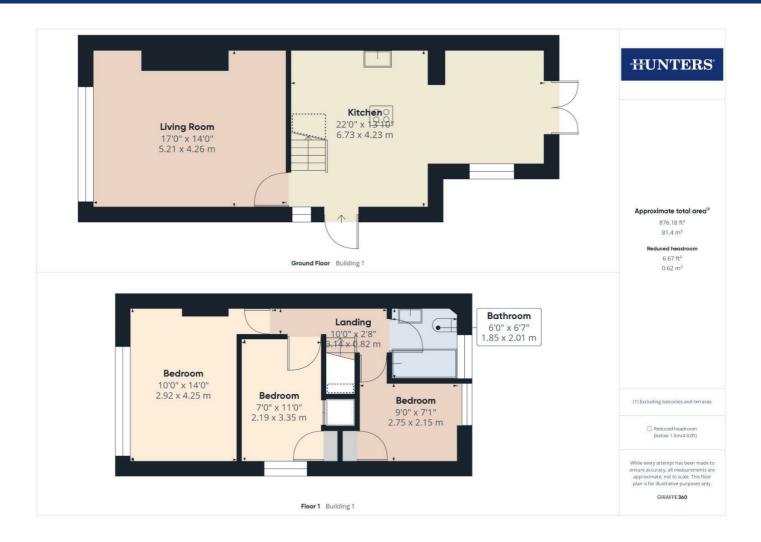

Step inside and be greeted by the beautiful kitchen, a true centerpiece of the home. Featuring sleek grey cupboards and a range of integrated appliances, including an oven, hob, dishwasher, and wine cooler, this kitchen is both stylish and functional. The large island provides ample space for meal preparation, while the separate breakfast bar is ideal for casual dining and socializing. There is also ample room for an American fridge freezer. Double doors lead you out to the generous garden, creating a seamless indoor-outdoor flow.

At the front of the property, you'll find the spacious lounge, tastefully decorated with a feature wall, electric fireplace, and a perfect spot for your television. This cozy yet elegant space is perfect for relaxing and entertaining.

Upstairs, the master bedroom boasts sliding wardrobes, offering plenty of storage while maintaining a sleek look. There are two additional bright and airy bedrooms, perfect for family, guests, or a home office. The family bathroom, complete with a bath and shower overhead, provides convenience and comfort for the whole family.