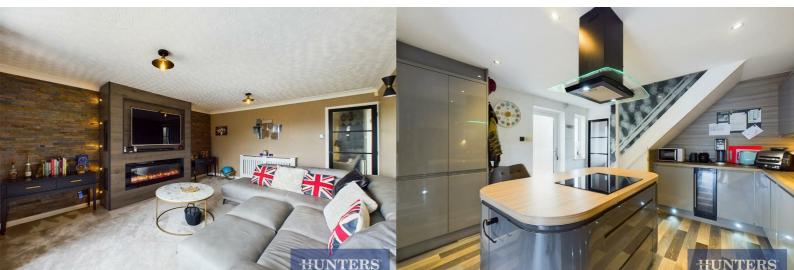

Step inside and be greeted by the beautiful kitchen, a true centerpiece of the home. Featuring sleek grey cupboards and a range of integrated appliances, including an oven, hob, dishwasher, and wine cooler, this kitchen is both stylish and functional. The large island provides ample space for meal preparation, while the separate breakfast bar is ideal for casual dining and socializing. There is also ample room for an American fridge freezer. Double doors lead you out to the generous garden, creating a seamless indoor-outdoor flow.

At the front of the property, you'll find the spacious lounge, tastefully decorated with a feature wall, electric fireplace, and a perfect spot for your television. This cozy yet elegant space is perfect for relaxing and entertaining.