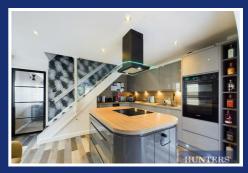

Step inside and be greeted by the beautiful kitchen, a true centerpiece of the home. Featuring sleek grey cupboards and a range of integrated appliances, including an oven, hob, dishwasher, and wine cooler, this kitchen is both stylish and functional. The large island provides ample space for meal preparation, while the separate breakfast bar is ideal for casual dining and socializing. There is also ample room for an American fridge freezer. Double doors lead you out to the generous garden, creating a seamless indoor-outdoor flow.