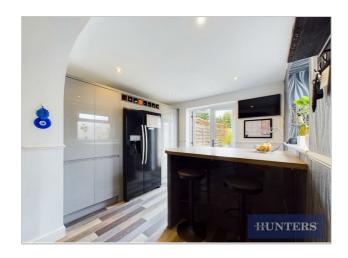

Step inside and be greeted by the beautiful kitchen, a true centerpiece of the home. Featuring sleek grey cupboards and a range of integrated appliances, including an oven, hob, dishwasher, and wine cooler, this kitchen is both stylish and functional. The large island provides ample space for meal preparation, while the separate breakfast bar is ideal for casual dining and socializing. There is also ample room for an American fridge freezer. Double doors lead you out to the generous garden, creating a seamless indoor-outdoor flow.