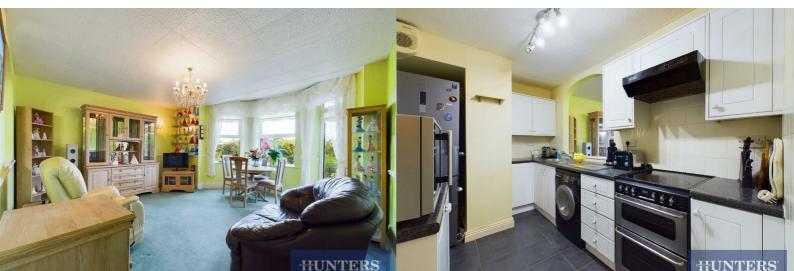

Upon entering, you are greeted by a spacious entrance hall featuring ample storage spaces, setting the tone for the generous proportions found throughout the property. The bright and airy lounge is illuminated by a large bay window, which floods the space with natural light. A patio door leads directly to your private terrace, perfect for relaxing.

The well-equipped kitchen overlooks the lounge, offering plenty of storage space and room for your oven, fridge/freezer, and washing machine. This practical and inviting layout ensures that all your culinary needs are met with ease.