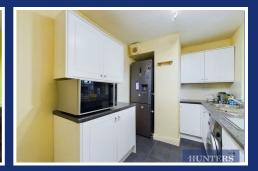

The well-equipped kitchen overlooks the lounge, offering plenty of storage space and room for your oven, fridge/freezer, and washing machine. This practical and inviting layout ensures that all your culinary needs are met with ease.