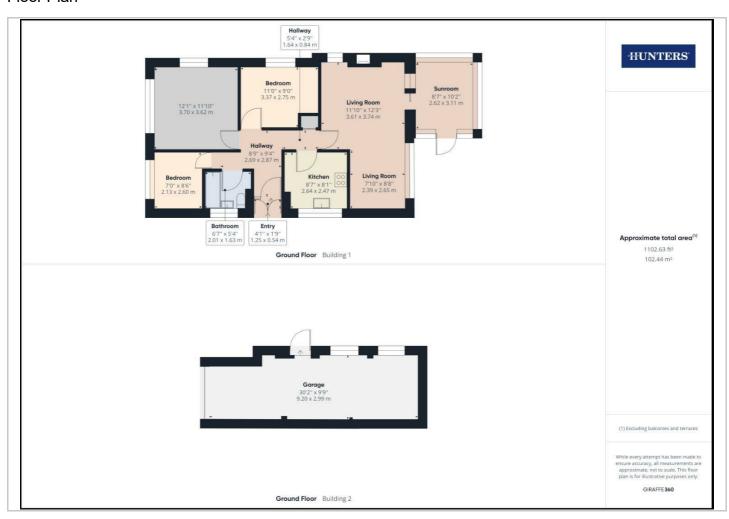

ss. The bungalow boasts three double bedrooms and bathroom, providing ample room for a family or guests. Each room is thoughtfully designed to maximize comfort and functionality, ensuring that every resident can enjoy their own private sanctuary. Stepping outside, you'll find a generously-sized garden with the same panoramic field views as well as garage & large car port. In summary, this detached bungalow presents an exceptional opportunity to reside in a highly coveted location, surrounded by stunning field views and featuring a spacious driveway for convenience and privacy This property is your

canvas, waiting for your personal touch—schedule a viewing today and imagine the

endless potential!

Tel: 01262 674252













#### Road Map Hybrid Map Terrain Map







#### Floor Plan



#### Viewing

Please contact our Hunters Bridlington Office on 01262 674252 if you wish to arrange a viewing appointment for this property or require further information.

#### **Energy Efficiency Graph**



These particulars are intended to give a fair and reliable description of the property but no responsibility for any inaccuracy or error can be accepted and do not constitute an offer or contract. We have not tested any services or appliances (including central heating if fitted) referred to in these particulars and the purchasers are advised to satisfy themselves as to the working order and condition. If a property is unoccupied at any time there may be reconnection charges for any switched off/disconnected or drained services or appliances - All measurements are approximate.

THINK