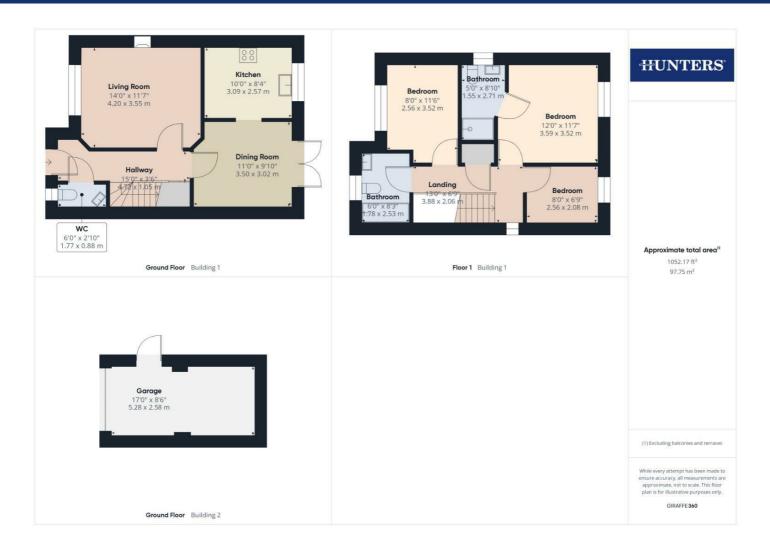

As you step inside, you are greeted by a bright and airy hallway that sets the tone for the spaciousness throughout. The modern kitchen features a range of integrated appliances including an oven, hob, dishwasher, and fridge/freezer. An elegant archway leads you seamlessly into the dining area, where there's ample space for a family dining table. Double doors open out to the garden, making it perfect for indoor-outdoor entertaining.

The front of the property boasts a spacious lounge complete with a feature fireplace, creating a warm and inviting atmosphere for family gatherings and cozy evenings. On the ground floor, you'll also find a convenient downstairs toilet and an understairs storage cupboard for all your essentials.

Upstairs, the property features three spacious bedrooms. The master bedroom boasts an en suite shower room, offering privacy and comfort. The two additional bedrooms include another double and a single. The family bathroom is well-appointed with a modern three-piece suite.

Outside, the property continues to impress with a generously sized, low-maintenance garden that features both patio and gravel areas, perfect for outdoor relaxation and entertaining. To the front, there is a driveway providing ample parking and a single garage for additional storage or parking needs.