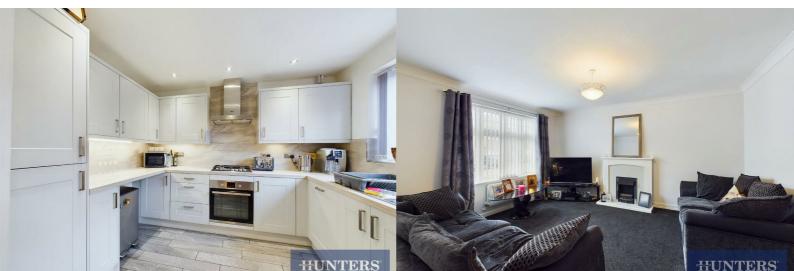

As you step inside, you are greeted by a bright and airy hallway that sets the tone for the spaciousness throughout. The modern kitchen features a range of integrated appliances including an oven, hob, dishwasher, and fridge/freezer. An elegant archway leads you seamlessly into the dining area, where there's ample space for a family dining table. Double doors open out to the garden, making it perfect for indoor-outdoor entertaining.

The front of the property boasts a spacious lounge complete with a feature fireplace, creating a warm and inviting atmosphere for family gatherings and cozy evenings. On the ground floor, you'll also find a convenient downstairs toilet and an understairs storage cupboard for all your essentials.