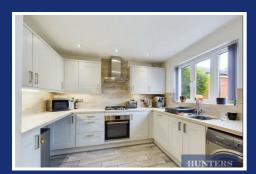

As you step inside, you are greeted by a bright and airy hallway that sets the tone for the spaciousness throughout. The modern kitchen features a range of integrated appliances including an oven, hob, dishwasher, and fridge/freezer. An elegant archway leads you seamlessly into the dining area, where there's ample space for a family dining table. Double doors open out to the garden, making it perfect for indoor-outdoor entertaining.