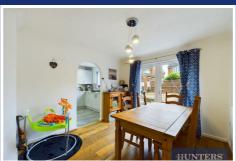

As you step inside, you are greeted by a bright and airy hallway that sets the tone for the spaciousness throughout. The modern kitchen features a range of integrated appliances including an oven, hob, dishwasher, and fridge/freezer. An elegant archway leads you seamlessly into the dining area, where there's ample space for a family dining table. Double doors open out to the garden, making it perfect for indoor-outdoor entertaining.