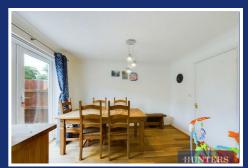

As you step inside, you are greeted by a bright and airy hallway that sets the tone for the spaciousness throughout. The modern kitchen features a range of integrated appliances including an oven, hob, dishwasher, and fridge/freezer. An elegant archway leads you seamlessly into the dining area, where there's ample space for a family dining table. Double doors open out to the garden, making it perfect for indoor-outdoor entertaining.