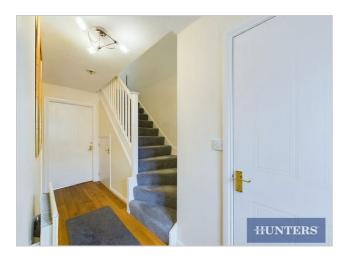

As you step inside, you are greeted by a bright and airy hallway that sets the tone for the spaciousness throughout. The modern kitchen features a range of integrated appliances including an oven, hob, dishwasher, and fridge/freezer. An elegant archway leads you seamlessly into the dining area, where there's ample space for a family dining table. Double doors open out to the garden, making it perfect for indoor-outdoor entertaining.

The front of the property boasts a spacious lounge complete with a feature fireplace, creating a warm and inviting atmosphere for family gatherings and cozy evenings. On the ground floor, you'll also find a convenient downstairs toilet and an understairs storage cupboard for all your essentials.