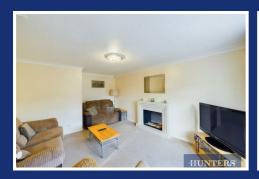

As you step inside, you'll be greeted by a light-filled lounge, featuring a charming bay window and a contemporary fireplace, providing a cosy atmosphere for relaxation. The heart of the home is the open-plan kitchen diner, equipped with an integrated electric hob and oven. This space seamlessly opens into a sunroom, which invites warmth and relaxation, perfect for enjoying peaceful moments.