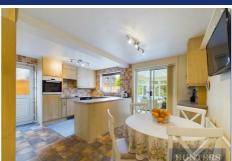

As you step inside, you'll be greeted by a light-filled lounge, featuring a charming bay window and a contemporary fireplace, providing a cosy atmosphere for relaxation. The heart of the home is the open-plan kitchen diner, equipped with an integrated electric hob and oven. This space seamlessly opens into a sunroom, which invites warmth and relaxation, perfect for enjoying peaceful moments.