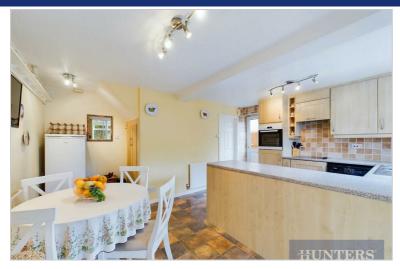

As you step inside, you'll be greeted by a light-filled lounge, featuring a charming bay window and a contemporary fireplace, providing a cosy atmosphere for relaxation. The heart of the home is the open-plan kitchen diner, equipped with an integrated electric hob and oven. This space seamlessly opens into a sunroom, which invites warmth and relaxation, perfect for enjoying peaceful moments.