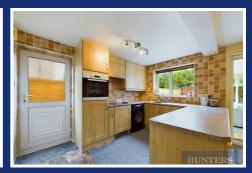

As you step inside, you'll be greeted by a light-filled lounge, featuring a charming bay window and a contemporary fireplace, providing a cosy atmosphere for relaxation. The heart of the home is the open-plan kitchen diner, equipped with an integrated electric hob and oven. This space seamlessly opens into a sunroom, which invites warmth and relaxation, perfect for enjoying peaceful moments.