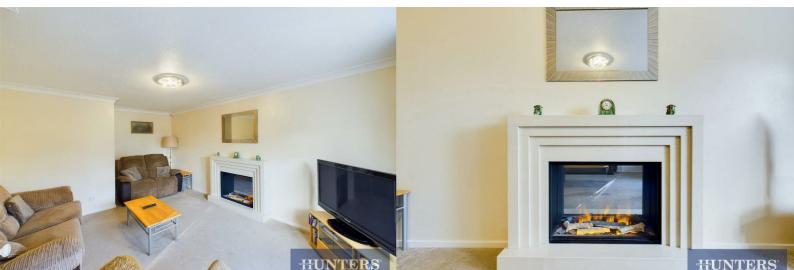

As you step inside, you'll be greeted by a light-filled lounge, featuring a charming bay window and a contemporary fireplace, providing a cosy atmosphere for relaxation. The heart of the home is the open-plan kitchen diner, equipped with an integrated electric hob and oven. This space seamlessly opens into a sunroom, which invites warmth and relaxation, perfect for enjoying peaceful moments.