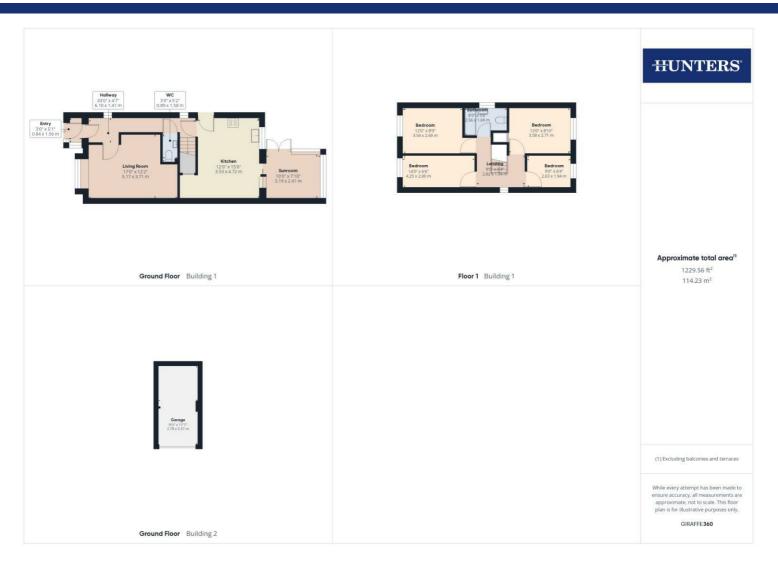

### Offers Over £260,000

Exquisite 4-Bedroom Detached House in South Bridlington

Experience the ultimate blend of comfort and convenience with this stunningly designed two-storey home, nestled amidst calm and green surroundings in South Bridlington. Spanning over an area of 1227.09 square feet, this exquisite haven boasts four sophisticated bedrooms and two clean and contemporary reception rooms, making it the perfect family home.

As you step inside, you'll be greeted by a light-filled lounge, featuring a charming bay window and a contemporary fireplace, providing a cosy atmosphere for relaxation. The heart of the home is the open-plan kitchen diner, equipped with an integrated electric hob and oven. This space seamlessly opens into a sunroom, which invites warmth and relaxation, perfect for enjoying peaceful moments.

The ground floor is completed with a convenient WC, enhancing the practicality of the layout. Ample off-road parking and a garage, with an remote controlled roller door, ensure plenty of space for vehicles and storage, adding to the home's appeal.

Ascending to the first floor, you'll find a quartet of well-appointed bedrooms offering peaceful retreats. Two of the bedrooms are comfortable doubles, each with integrated storage spaces, while the other two are cosy singles, also featuring integrated storage. The family bathroom is equipped with a modern bathtub, and an extra room provides versatile use, accommodating your family's needs.

The property also boasts a private and enclosed rear garden, featuring a patio area ideal for seating and outdoor activities. This home truly represents a unique opportunity to secure a comfortable and stylish lifestyle in one of Bridlington's most desirable locations.