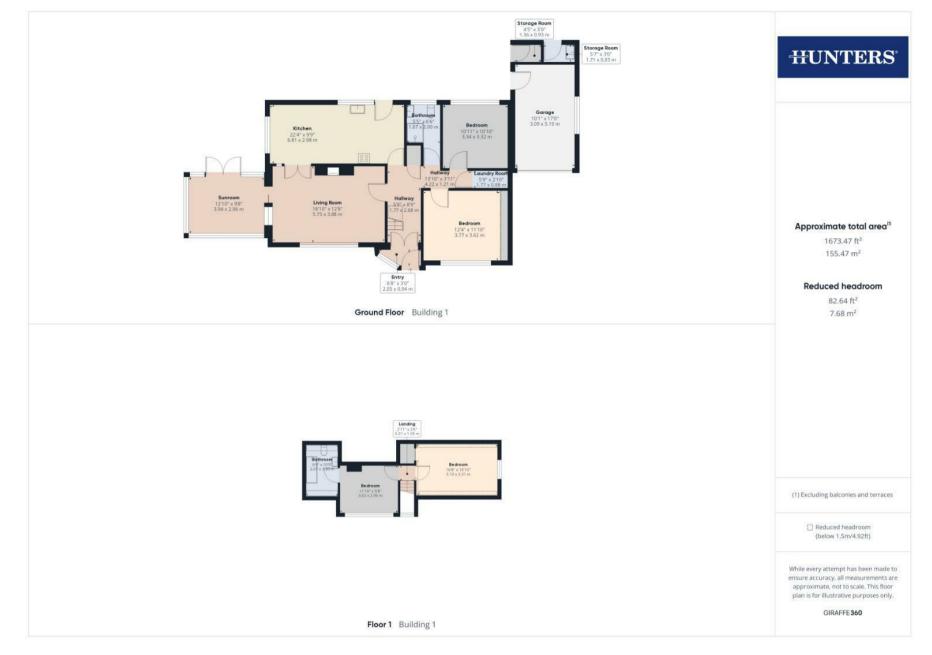

## Norwood, Water Lane, Bridlington, YO15 1PN £400,000

Nestled in the highly sought-after village of Flamborough, this stunning detached bungalow sits on a spacious plot, offering an ideal blend of modern living and serene charm. As you step into the property, you are greeted by a generously sized lounge, tastefully decorated and featuring a stunning fireplace with a cosy log burner. The lounge seamlessly connects to a spacious sunroom through sliding doors, bathing the space in natural light and providing a tranquil retreat with access to the garden.

The heart of this home is undoubtedly the modern kitchen/diner. This space is designed for both functionality and style, boasting a range of integrated appliances including a hob, oven, dishwasher, and fridge/freezer. There is ample room for a dining table, making it a perfect spot for family meals.

The ground floor also includes two double bedrooms, each fitted with wardrobes to maximize storage and maintain a clutter-free environment. A well-appointed family bathroom with a three-piece suite serves these bedrooms. Practicality is further enhanced by two additional storage rooms and a dedicated laundry room.

Ascending to the first floor, you will find two more spacious double bedrooms. One of these bedrooms features an en suite bathroom complete with a bath and an overhead shower, offering a private sanctuary within the home.

The wrap-around gardens are meticulously maintained, featuring a mix of lush grass and inviting patio areas, perfect for outdoor dining and relaxation. A charming garden room adds to the appeal. The front of the property offers a driveway with ample parking space for multiple cars, along with a convenient garage.