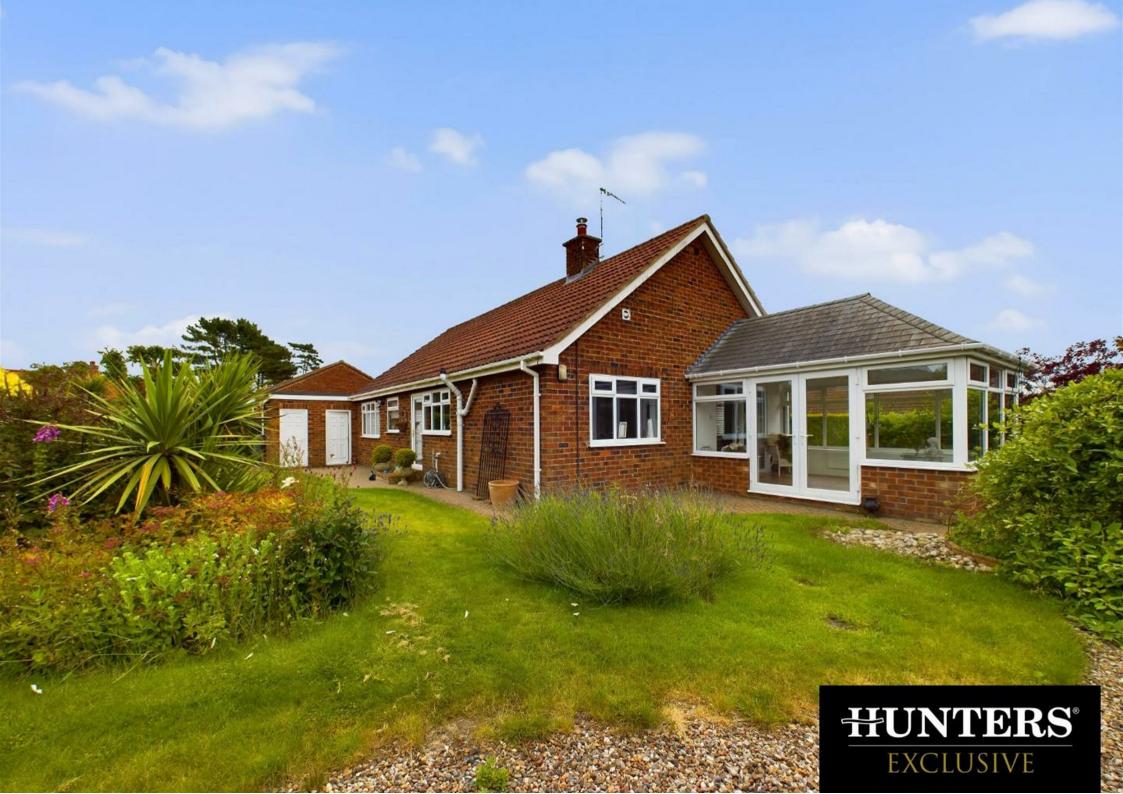

## Norwood, Water Lane, Bridlington, YO15 1PN £400,000

Nestled in the highly sought-after village of Flamborough, this stunning detached bungalow sits on a spacious plot, offering an ideal blend of modern living and serene charm. As you step into the property, you are greeted by a generously sized lounge, tastefully decorated and featuring a stunning fireplace with a cosy log burner. The lounge seamlessly connects to a spacious sunroom through sliding doors, bathing the space in natural light and providing a tranquil retreat with access to the garden.

The wrap-around gardens are meticulously maintained, featuring a mix of lush grass and inviting patio areas, perfect for outdoor dining and relaxation. A charming garden room adds to the appeal. The front of the property offers a driveway with ample parking space for multiple cars, along with a convenient garage.