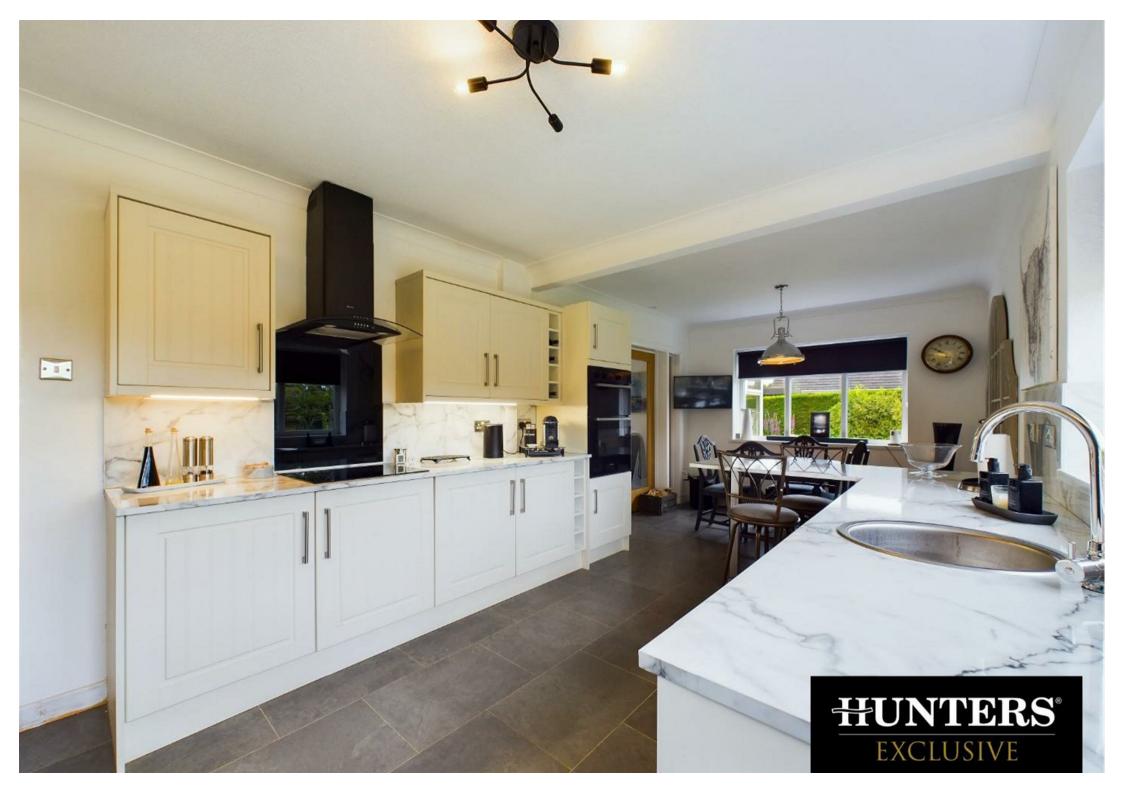

The heart of this home is undoubtedly the modern kitchen/diner. This space is designed for both functionality and style, boasting a range of integrated appliances including a hob, oven, dishwasher, and fridge/freezer. There is ample room for a dining table, making it a perfect spot for family meals.