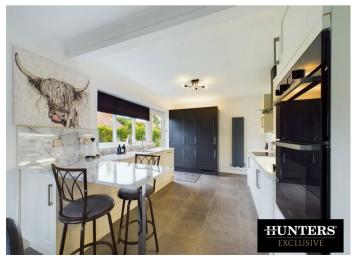

The heart of this home is undoubtedly the modern kitchen/diner. This space is designed for both functionality and style, boasting a range of integrated appliances including a hob, oven, dishwasher, and fridge/freezer. There is ample room for a dining table, making it a perfect spot for family meals.