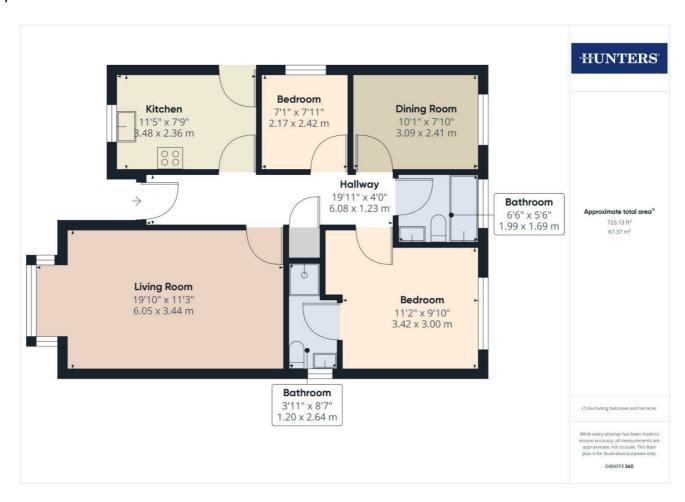

#### Floorplan

Step through the front door into the generously sized lounge, where a magnificent box bay window bathes the room in natural light, highlighting the cosy fireplace and creating a warm, inviting atmosphere.

This space is perfect for relaxing evenings or entertaining guests.

The heart of this home is the beautifully appointed kitchen, featuring an integrated gas hob and oven, and an abundance of cupboard space that makes cooking and storage a delight. Adjacent to the kitchen is one of the bedrooms, currently being utilised as a dining room.

Retreat to the luxurious master bedroom, a haven of tranquillity with its generous proportions and ensuite bathroom, complete with a sleek walk-in shower. The third bedroom offers versatility as either a comfortable double or a spacious single, catering to your specific needs. The family bathroom, with its inviting bathtub, provides a perfect sanctuary for relaxation and unwinding.

The enchantment continues outside in the expansive, beautifully landscaped rear garden. This outdoor oasis features a delightful patio area, perfect for alfresco dining or leisurely afternoons, surrounded by lush shrubbery that enhances the sense of privacy and tranquillity. Direct access to the garage from the garden adds an extra layer of convenience.