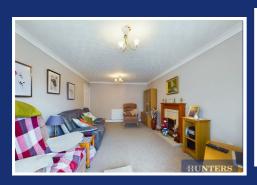

Step through the front door into the generously sized lounge, where a magnificent box bay window bathes the room in natural light, highlighting the cosy fireplace and creating a warm, inviting atmosphere.