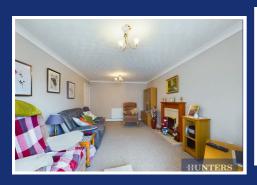

Step through the front door into the generously sized lounge, where a magnificent box bay window bathes the room in natural light, highlighting the cosy fireplace and creating a warm, inviting atmosphere.

This space is perfect for relaxing evenings or entertaining guests.

The heart of this home is the beautifully appointed kitchen, featuring an integrated gas hob and oven, and an abundance of cupboard space that makes cooking and storage a delight. Adjacent to the kitchen is one of the bedrooms, currently being utilised as a dining room.