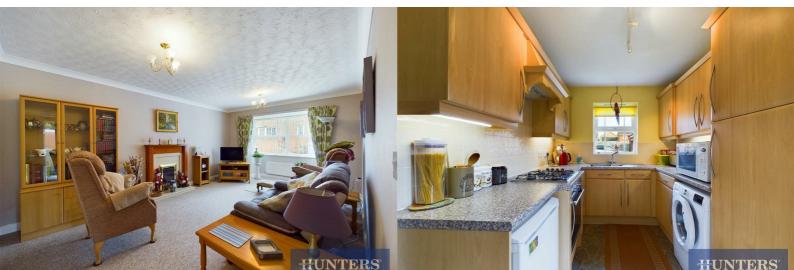

Step through the front door into the generously sized lounge, where a magnificent box bay window bathes the room in natural light, highlighting the cosy fireplace and creating a warm, inviting atmosphere.

This space is perfect for relaxing evenings or entertaining guests.

The heart of this home is the beautifully appointed kitchen, featuring an integrated gas hob and oven, and an abundance of cupboard space that makes cooking and storage a delight. Adjacent to the kitchen is one of the bedrooms, currently being utilised as a dining room.