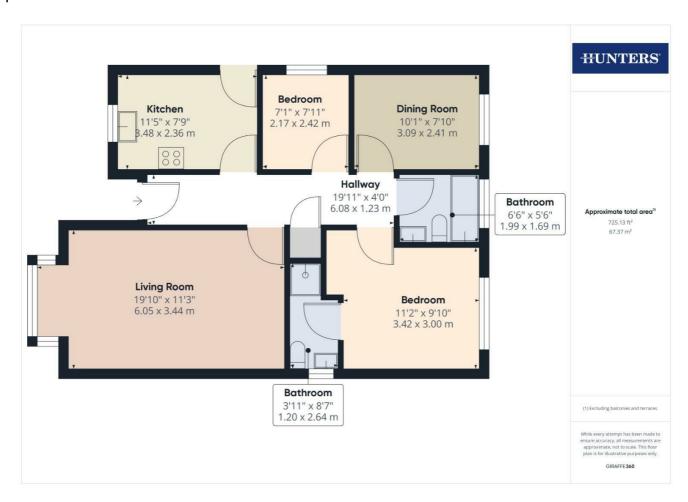

b, provides a perfect sanctuary for relaxation and unwinding.

The enchantment continues outside in the expansive, beautifully landscaped rear garden. This outdoor oasis features a delightful patio area, perfect for alfresco dining or leisurely afternoons, surrounded by lush shrubbery that enhances the sense of privacy and tranquillity. Direct access to the garage from the garden adds an extra layer of convenience.

This bungalow seamlessly blends elegance, comfort, and practicality, making it an idyllic home for those seeking a peaceful retreat in the picturesque town of Bridlington. Embrace the lifestyle you've always dreamed of in this exquisite property—your perfect home awaits.

Tel: 01262 674252

















#### Hybrid Map



#### Terrain Map



#### Road Map



#### Floorplan



#### Viewing

Please contact our Hunters Bridlington Office on 01262 674252 if you wish to arrange a viewing appointment for this property or require further information.

#### **Energy Efficiency Graph**



These particulars are intended to give a fair and reliable description of the property but no responsibility for any inaccuracy or error can be accepted and do not constitute an offer or contract. We have not tested any services or appliances (including central heating if fitted) referred to in these particulars and the purchasers are advised to satisfy themselves as to the working order and condition. If a property is unoccupied at any time there may be reconnection charges for any switched off/disconnected or drained services or appliances - All measurements are approximate.

THINK