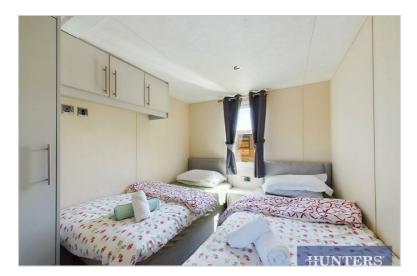

Towards the back of the lodge, you'll find two well-appointed bedrooms. The master bedroom is a comfortable double with built-in storage and an en suite bathroom, offering convenience and privacy. The second bedroom is currently used as a twin room and also features built-in storage, making it ideal for guests or family members. A modern family bathroom serves the lodge, adding to the overall comfort and functionality.