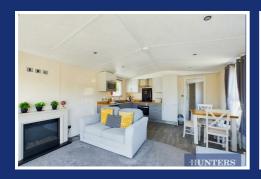

As you enter the property, you're greeted by an open-plan lounge/kitchen/diner. The lounge area features French doors that open onto balcony, allowing natural light to flood the space. The kitchen is equipped with integrated appliances, including a hob, oven, fridge/freezer, and microwave, along with space for a washing machine. There's also ample room for a family dining table.