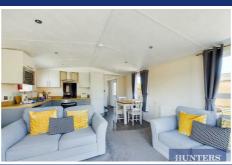

As you enter the property, you're greeted by an open-plan lounge/kitchen/diner. The lounge area features French doors that open onto balcony, allowing natural light to flood the space. The kitchen is equipped with integrated appliances, including a hob, oven, fridge/freezer, and microwave, along with space for a washing machine. There's also ample room for a family dining table.