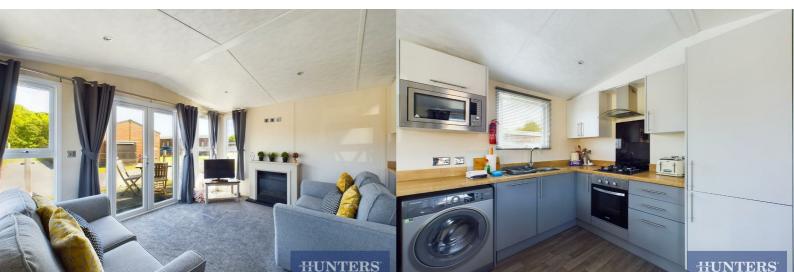

As you enter the property, you're greeted by an open-plan lounge/kitchen/diner. The lounge area features French doors that open onto balcony, allowing natural light to flood the space. The kitchen is equipped with integrated appliances, including a hob, oven, fridge/freezer, and microwave, along with space for a washing machine. There's also ample room for a family dining table.