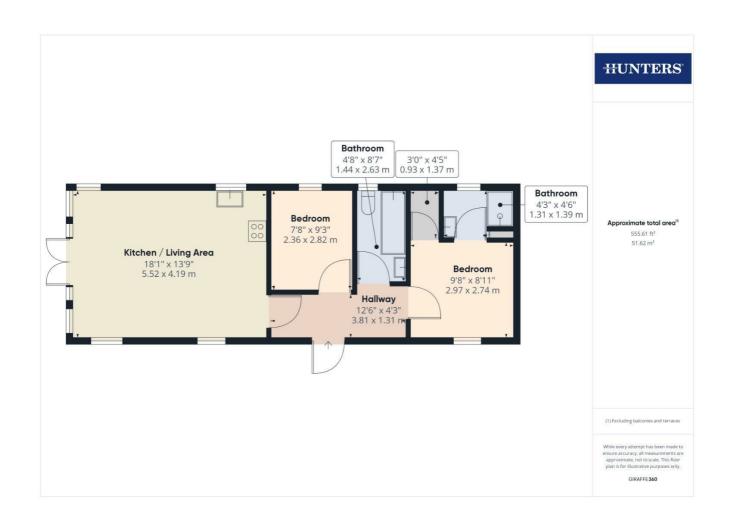

As you enter the property, you're greeted by an open-plan lounge/kitchen/diner. The lounge area features French doors that open onto balcony, allowing natural light to flood the space. The kitchen is equipped with integrated appliances, including a hob, oven, fridge/freezer, and microwave, along with space for a washing machine. There's also ample room for a family dining table.

Towards the back of the lodge, you'll find two well-appointed bedrooms. The master bedroom is a comfortable double with built-in storage and an en suite bathroom, offering convenience and privacy. The second bedroom is currently used as a twin room and also features built-in storage, making it ideal for guests or family members. A modern family bathroom serves the lodge, adding to the overall comfort and functionality.