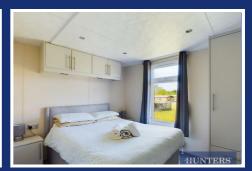

Towards the back of the lodge, you'll find two well-appointed bedrooms. The master bedroom is a comfortable double with built-in storage and an en suite bathroom, offering convenience and privacy. The second bedroom is currently used as a twin room and also features built-in storage, making it ideal for guests or family members. A modern family bathroom serves the lodge, adding to the overall comfort and functionality.