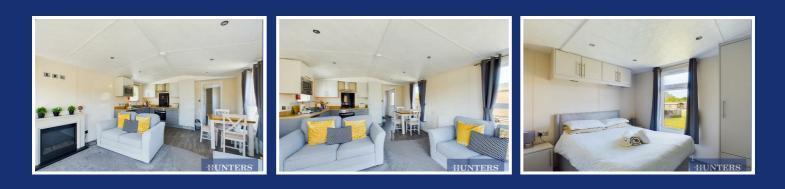

As you enter the property, you're greeted by an open-plan lounge/kitchen/diner. The lounge area features French doors that open onto balcony, allowing natural light to flood the space. The kitchen is equipped with integrated appliances, including a hob, oven, fridge/freezer, and microwave, along with space for a washing machine. There's also ample room for a family dining table.

Towards the back of the lodge, you'll find two well-appointed bedrooms. The master bedroom is a comfortable double with built-in storage and an en suite bathroom, offering convenience and privacy. The second bedroom is currently used as a twin room and also features built-in storage, making it ideal for guests or family members. A modern family bathroom serves the lodge, adding to the overall comfort and functionality.