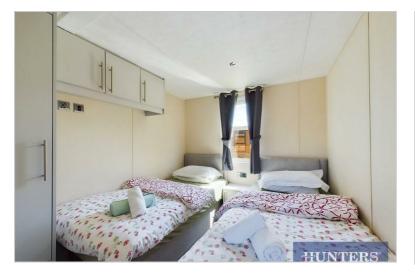

Towards the back of the lodge, you'll find two well-appointed bedrooms. The master bedroom is a comfortable double with built-in storage and an en suite bathroom, offering convenience and privacy. The second bedroom is currently used as a twin room and also features built-in storage, making it ideal for guests or family members. A modern family bathroom serves the lodge, adding to the overall comfort and functionality.