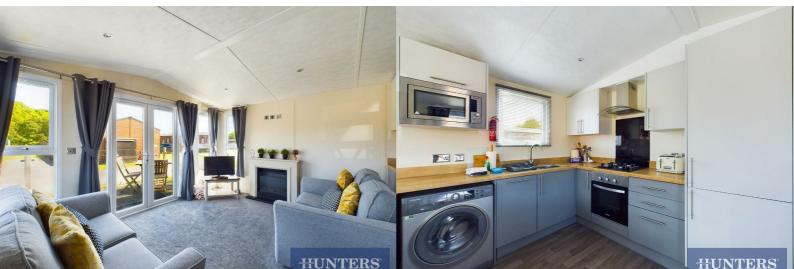

As you enter the property, you're greeted by an open-plan lounge/kitchen/diner. The lounge area features French doors that open onto balcony, allowing natural light to flood the space. The kitchen is equipped with integrated appliances, including a hob, oven, fridge/freezer, and microwave, along with space for a washing machine. There's also ample room for a family dining table.