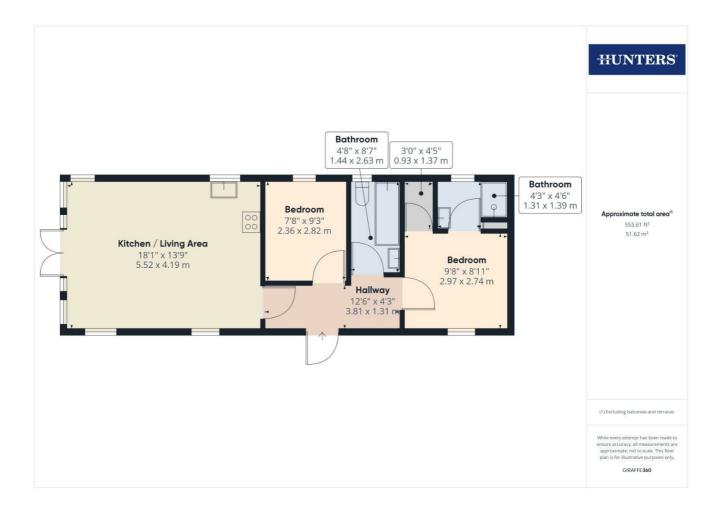

As you enter the property, you're greeted by an open-plan lounge/kitchen/diner. The lounge area features French doors that open onto balcony, allowing natural light to flood the space. The kitchen is equipped with integrated appliances, including a hob, oven, fridge/freezer, and microwave, along with space for a washing machine. There's also ample room for a family dining table.

Towards the back of the lodge, you'll find two well-appointed bedrooms. The master bedroom is a comfortable double with built-in storage and an en suite bathroom, offering convenience and privacy. The second bedroom is currently used as a twin room and also features built-in storage, making it ideal for guests or family members. A modern family bathroom serves the lodge, adding to the overall comfort and functionality.