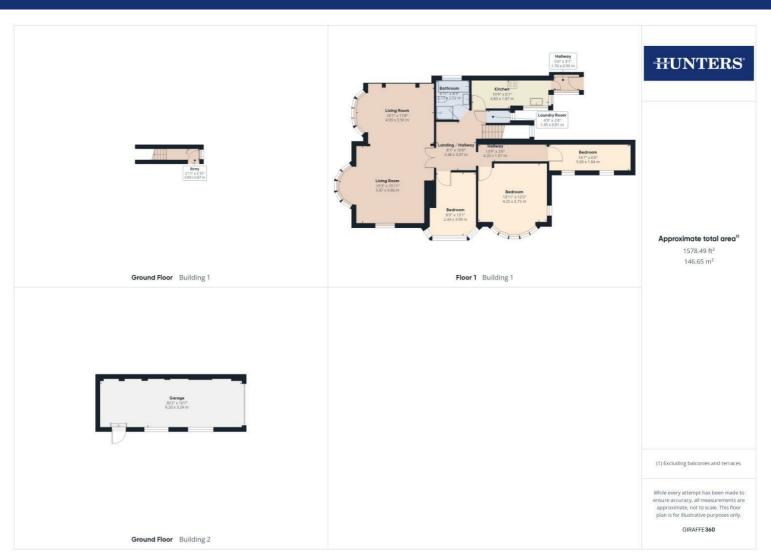

Upon entering the apartment, you're welcomed by an inviting entrance hall that leads into a large, openplan lounge/diner. This expansive room is adorned with two bay windows that provide spectacular sea views across Bridlington's South Beach. The room also features a charming fireplace, adding warmth and character to the space. There's ample room for a family dining table, making it an ideal spot for entertaining guests while enjoying the stunning coastal scenery.

The modern kitchen has been tastefully updated and is equipped with a range of high-spec built-in appliances, including a hob, oven, fridge/freezer, dishwasher, and microwave. This sleek and functional kitchen offers plenty of storage space.

The apartment comprises three well-appointed bedrooms: two spacious doubles and a single. The master bedroom boasts fitted wardrobes and another bay window, providing beautiful sea views. The additional bedrooms are versatile and can be used as guest rooms, home offices, or children's rooms. The contemporary family bathroom features a luxurious four-piece suite, ensuring comfort and convenience for the entire household.

Outside, the property offers a low-maintenance patio area to the side, and an additional rear yard. For stress free parking, the apartment includes a garage and off-road parking.

Situated on the corner of Summerfield Road, this apartment boasts excellent curb appeal and is conveniently located close to Bridlington's harbour, town centre, and a variety of shops. With stunning sea views over the South Beach and easy access to local amenities, this property offers the best of coastal living.