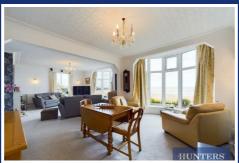

Upon entering the apartment, you're welcomed by an inviting entrance hall that leads into a large, openplan lounge/diner. This expansive room is adorned with two bay windows that provide spectacular sea views across Bridlington's South Beach. The room also features a charming fireplace, adding warmth and character to the space. There's ample room for a family dining table, making it an ideal spot for entertaining guests while enjoying the stunning coastal scenery.