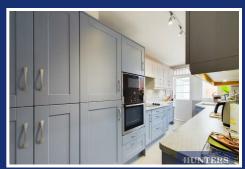

The modern kitchen has been tastefully updated and is equipped with a range of high-spec built-in appliances, including a hob, oven, fridge/freezer, dishwasher, and microwave. This sleek and functional kitchen offers plenty of storage space.