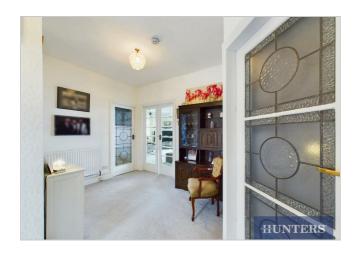

Upon entering the apartment, you're welcomed by an inviting entrance hall that leads into a large, openplan lounge/diner. This expansive room is adorned with two bay windows that provide spectacular sea views across Bridlington's South Beach. The room also features a charming fireplace, adding warmth and character to the space. There's ample room for a family dining table, making it an ideal spot for entertaining guests while enjoying the stunning coastal scenery.