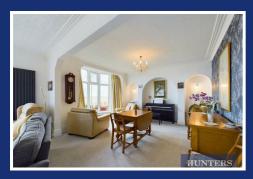

Upon entering the apartment, you're welcomed by an inviting entrance hall that leads into a large, openplan lounge/diner. This expansive room is adorned with two bay windows that provide spectacular sea views across Bridlington's South Beach. The room also features a charming fireplace, adding warmth and character to the space. There's ample room for a family dining table, making it an ideal spot for entertaining guests while enjoying the stunning coastal scenery.