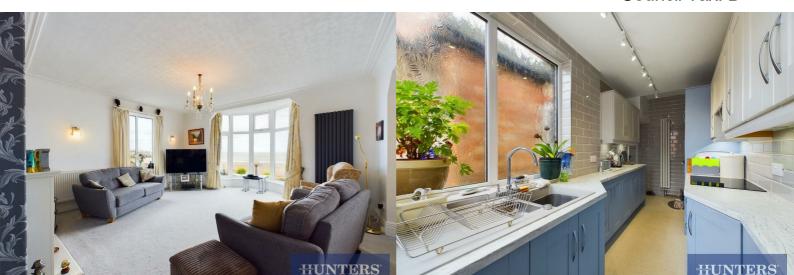

Upon entering the apartment, you're welcomed by an inviting entrance hall that leads into a large, openplan lounge/diner. This expansive room is adorned with two bay windows that provide spectacular sea views across Bridlington's South Beach. The room also features a charming fireplace, adding warmth and character to the space. There's ample room for a family dining table, making it an ideal spot for entertaining guests while enjoying the stunning coastal scenery.

The modern kitchen has been tastefully updated and is equipped with a range of high-spec built-in appliances, including a hob, oven, fridge/freezer, dishwasher, and microwave. This sleek and functional kitchen offers plenty of storage space.