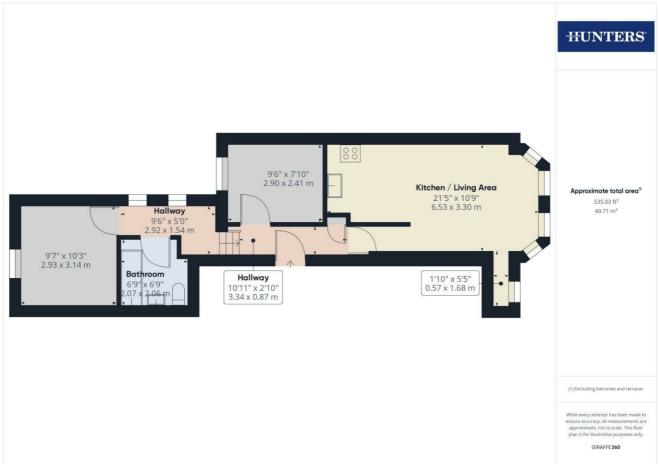

# 15 Pembroke Terrace

Bridlington, YO15 3BX

## Price £200,000

https://www.hunters.com