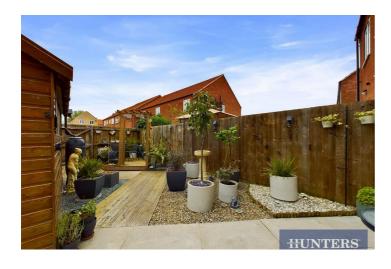

Outside, the rear garden is a true delight, meticulously landscaped to provide a tranquil outdoor retreat. Whether you're enjoying morning coffee on the patio or hosting a summer barbecue, this space is perfect for all your outdoor activities. With the addition of parking for two vehicles to the rear of the property.