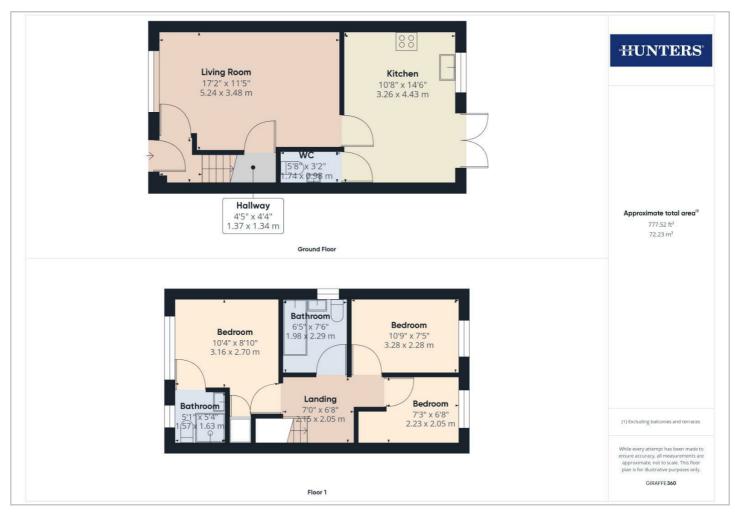

ster bedroom benefits from picturesque rolling field views and plenty of natural light, while the additional bedrooms are perfect for family, quests, or a home office.

Outside, the rear garden is a true delight, meticulously landscaped to provide a tranquil outdoor retreat. Whether you're enjoying morning coffee on the patio or hosting a summer barbecue, this space is perfect for all your outdoor activities. With the addition of parking for two vehicles to the rear of the property.

With its pristine condition, beautiful views, and prime location, this modern home offers the perfect blend of comfort and convenience. Don't miss the opportunity to make it yours—schedule a viewing today!

Tel: 01262 674252













#### Road Map

#### Hybrid Map

#### Terrain Map







#### Floor Plan



#### Viewing

Please contact our Hunters Bridlington Office on 01262 674252 if you wish to arrange a viewing appointment for this property or require further information.

#### **Energy Efficiency Graph**



These particulars are intended to give a fair and reliable description of the property but no responsibility for any inaccuracy or error can be accepted and do not constitute an offer or contract. We have not tested any services or appliances (including central heating if fitted) referred to in these particulars and the purchasers are advised to satisfy themselves as to the working order and condition. If a property is unoccupied at any time there may be reconnection charges for any switched off/disconnected or drained services or appliances - All measurements are approximate.

THINK