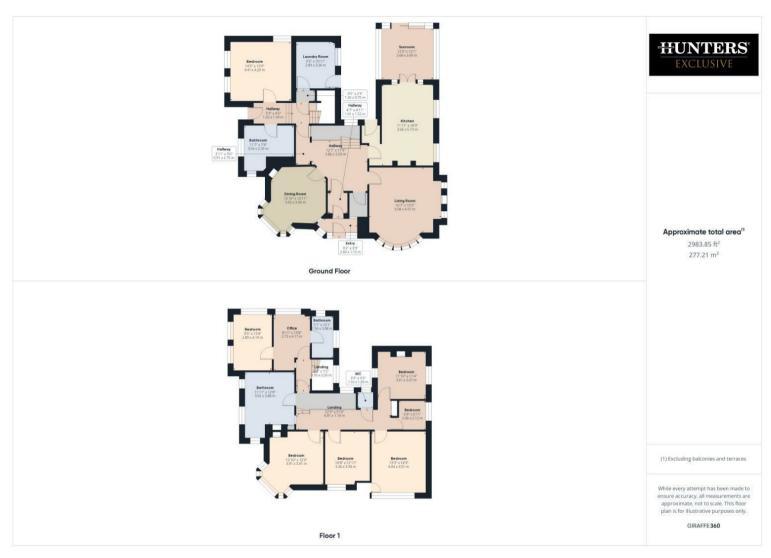

Upon entry, a grand entrance hall welcomes you with stunning wooden panelling and stained glass windows, setting a tone of elegance. This hall also features one of the property's two staircases, adding to its grandeur and charm.

Then into the generously sized lounge features a striking bay window, a feature fireplace, and more stained glass windows. Venture further into the heart of the home, where the kitchen awaits as a culinary haven, boasting ample cupboard space and a range cooker. Adjacent to the kitchen, the sunroom offers a serene retreat, overlooking the meticulously landscaped garden.

Down the hallway, you'll find a downstairs double bedroom and a large bathroom with a four-piece suite, as well as a convenient laundry room. This is also where the second staircase is located, adding to the properties unique layout.

Upon ascending the main staircase, you're greeted by a spacious landing that leads to six bedrooms, each offering its own unique charm. All are generously proportioned doubles, providing ample space for rest and relaxation. Additionally, there's an additional reception room, perfect for use as a cosy home office or a tranquil retreat. The main family bathroom is a standout feature, with its expansive layout and luxurious four-piece suite.