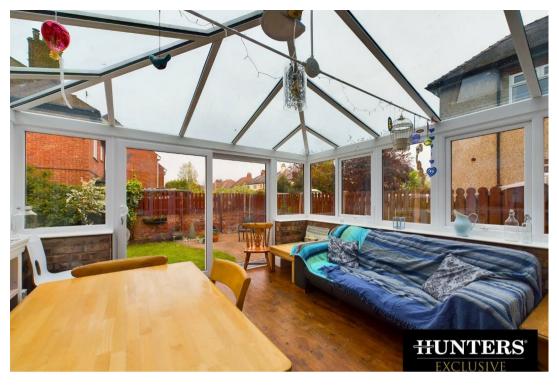

Then into the generously sized lounge features a striking bay window, a feature fireplace, and more stained glass windows. Venture further into the heart of the home, where the kitchen awaits as a culinary haven, boasting ample cupboard space and a range cooker. Adjacent to the kitchen, the sunroom offers a serene retreat, overlooking the meticulously landscaped garden.