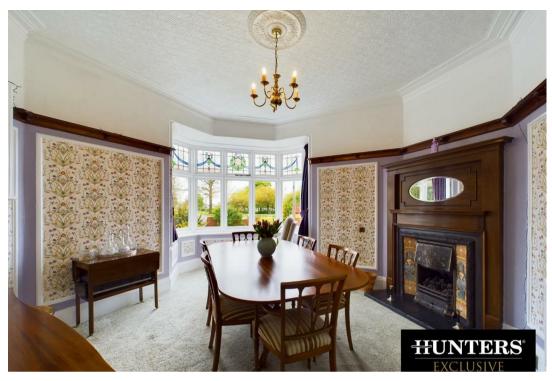

Then into the generously sized lounge features a striking bay window, a feature fireplace, and more stained glass windows. Venture further into the heart of the home, where the kitchen awaits as a culinary haven, boasting ample cupboard space and a range cooker. Adjacent to the kitchen, the sunroom offers a serene retreat, overlooking the meticulously landscaped garden.