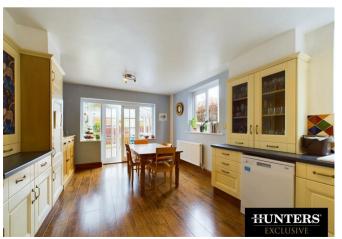

Then into the generously sized lounge features a striking bay window, a feature fireplace, and more stained glass windows. Venture further into the heart of the home, where the kitchen awaits as a culinary haven, boasting ample cupboard space and a range cooker. Adjacent to the kitchen, the sunroom offers a serene retreat, overlooking the meticulously landscaped garden.