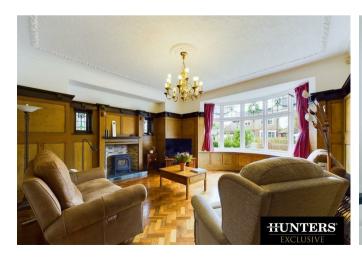

Then into the generously sized lounge features a striking bay window, a feature fireplace, and more stained glass windows. Venture further into the heart of the home, where the kitchen awaits as a culinary haven, boasting ample cupboard space and a range cooker. Adjacent to the kitchen, the sunroom offers a serene retreat, overlooking the meticulously landscaped garden.