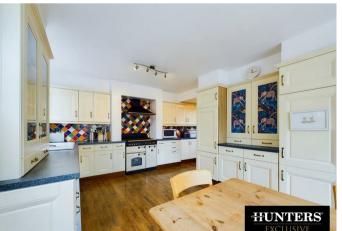

Then into the generously sized lounge features a striking bay window, a feature fireplace, and more stained glass windows. Venture further into the heart of the home, where the kitchen awaits as a culinary haven, boasting ample cupboard space and a range cooker. Adjacent to the kitchen, the sunroom offers a serene retreat, overlooking the meticulously landscaped garden.