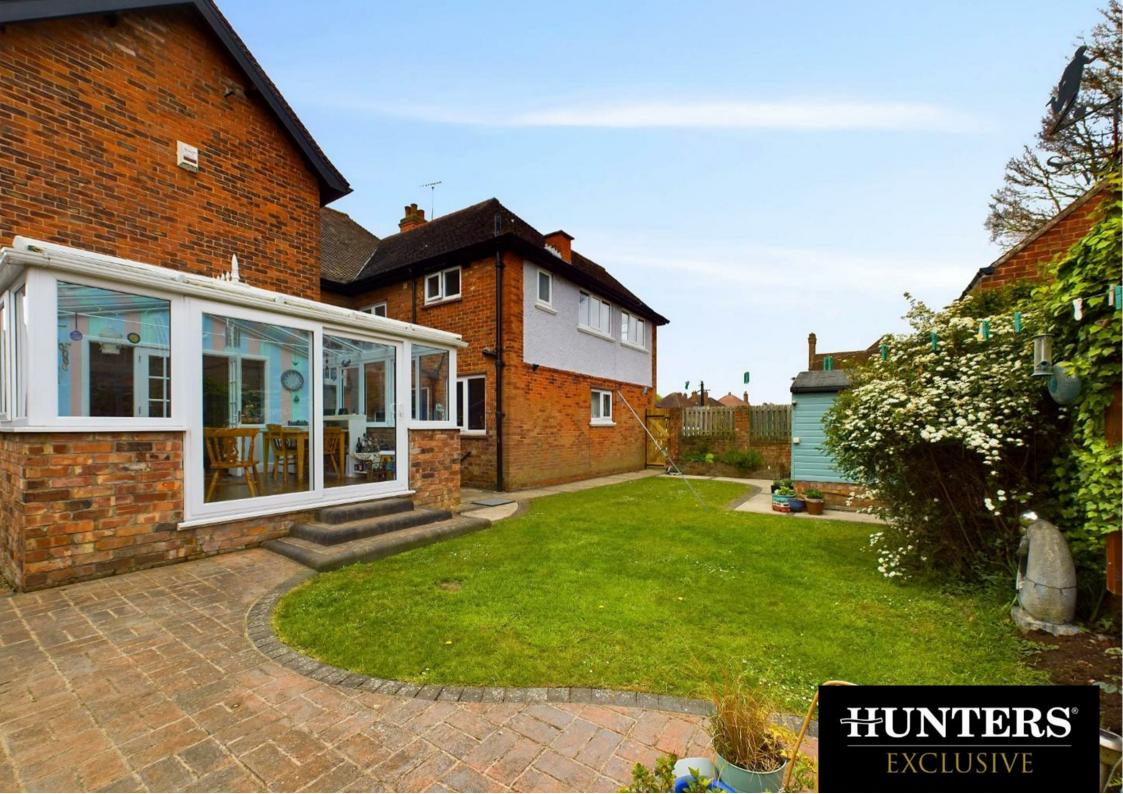

Then into the generously sized lounge features a striking bay window, a feature fireplace, and more stained glass windows. Venture further into the heart of the home, where the kitchen awaits as a culinary haven, boasting ample cupboard space and a range cooker. Adjacent to the kitchen, the sunroom offers a serene retreat, overlooking the meticulously landscaped garden.

Outside, the landscaped garden awaits, offering serene grass and patio areas, along with a sizable storage shed for your convenience. At the front of the property, a spacious garden greets you as well as off-road parking for multiple cars to enhance the property's curb appeal.