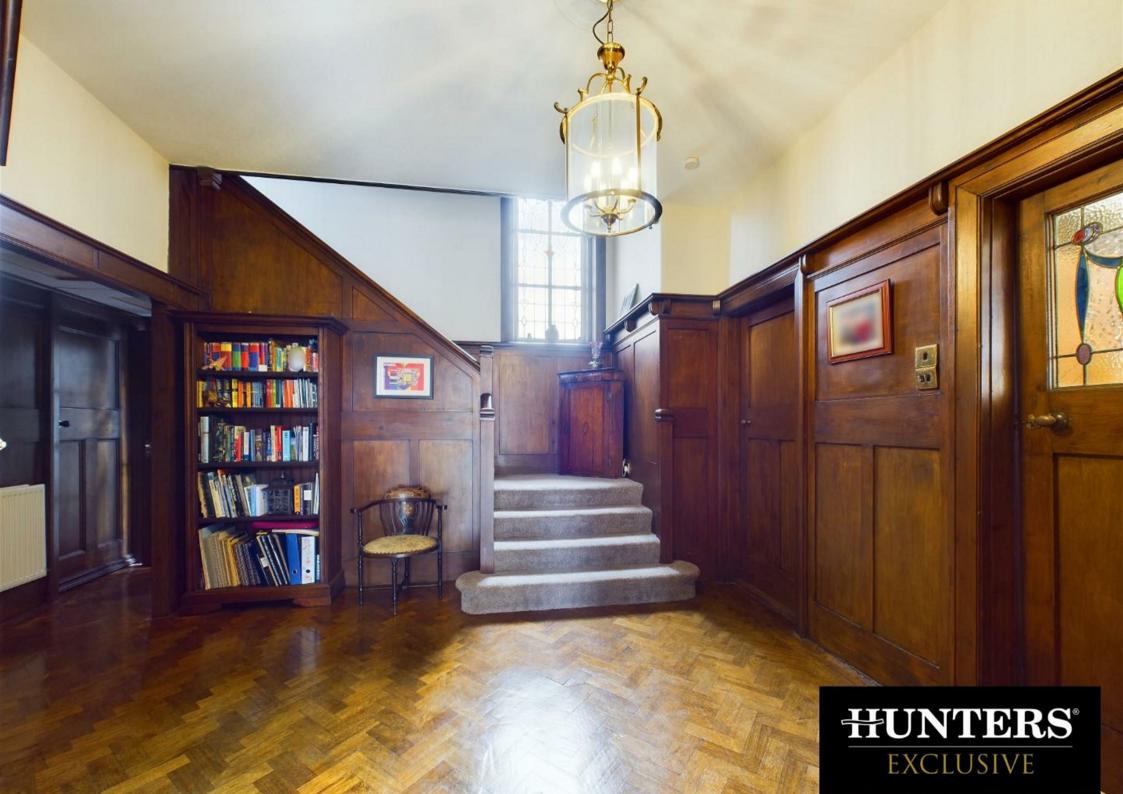

Upon entry, a grand entrance hall welcomes you with stunning wooden panelling and stained glass windows, setting a tone of elegance. This hall also features one of the property's two staircases, adding to its grandeur and charm.