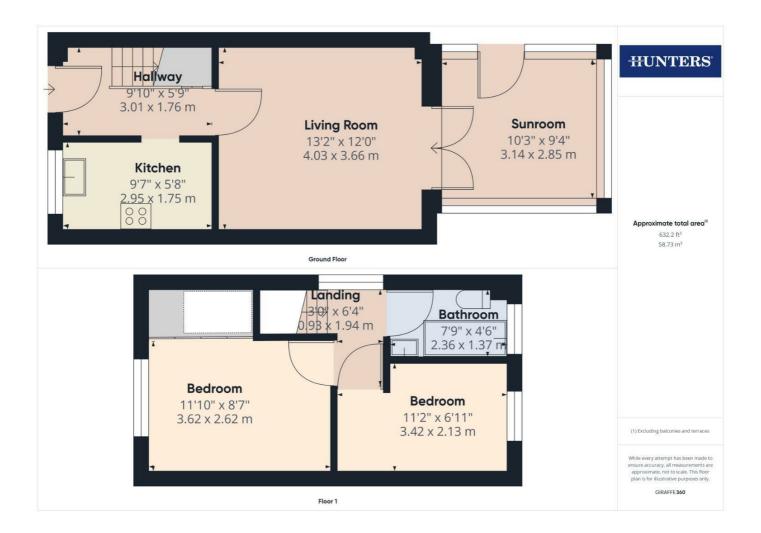

Step inside to discover a generously sized lounge, featuring an inviting electric fireplace and seamlessly flowing into the spacious conservatory area, which provides picturesque views of the rear garden. The heart of the home, the kitchen, impresses with its well-presented appearance, complete with an integrated gas hob and oven, along with ample cupboard space for storage enthusiasts.

Venture upstairs to find the spacious master bedroom, adorned with integrated fitted wardrobes, offering both style and functionality. The neatly presented family bathroom adds a touch of elegance with its bath, shower head, and waterfall tap fittings, creating a tranquil space to unwind after a long day.

The second bedroom, also a double or generously sized single, provides versatility to accommodate various living arrangements, making it perfect for small families or those seeking a comfortable guest room or home office space.

Outside, the tidy rear garden beckons with a patio area for al fresco dining and a well-maintained lawn, providing a serene oasis for relaxation and enjoyment.

Ideal for small families and first-time buyers alike, this property offers a perfect blend of comfort and convenience, promising a hassle-free living experience without the need for extensive renovations. Don't miss out on the opportunity to make this delightful house your new home.