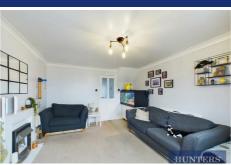

Step inside to discover a generously sized lounge, featuring an inviting electric fireplace and seamlessly flowing into the spacious conservatory area, which provides picturesque views of the rear garden. The heart of the home, the kitchen, impresses with its well-presented appearance, complete with an integrated gas hob and oven, along with ample cupboard space for storage enthusiasts.