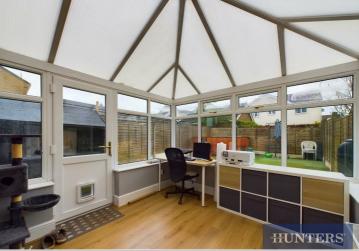

Step inside to discover a generously sized lounge, featuring an inviting electric fireplace and seamlessly flowing into the spacious conservatory area, which provides picturesque views of the rear garden. The heart of the home, the kitchen, impresses with its well-presented appearance, complete with an integrated gas hob and oven, along with ample cupboard space for storage enthusiasts.