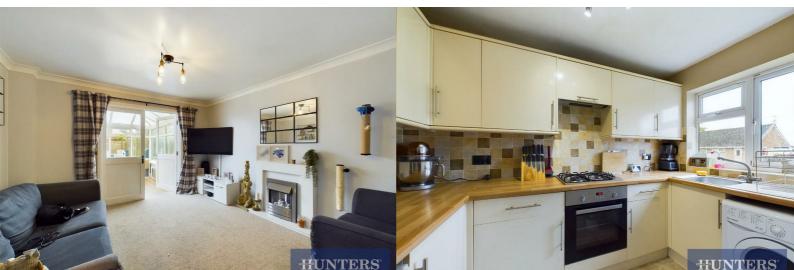

Step inside to discover a generously sized lounge, featuring an inviting electric fireplace and seamlessly flowing into the spacious conservatory area, which provides picturesque views of the rear garden. The heart of the home, the kitchen, impresses with its well-presented appearance, complete with an integrated gas hob and oven, along with ample cupboard space for storage enthusiasts.