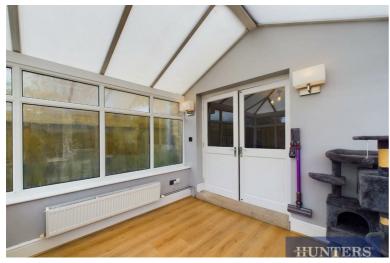

Step inside to discover a generously sized lounge, featuring an inviting electric fireplace and seamlessly flowing into the spacious conservatory area, which provides picturesque views of the rear garden. The heart of the home, the kitchen, impresses with its well-presented appearance, complete with an integrated gas hob and oven, along with ample cupboard space for storage enthusiasts.