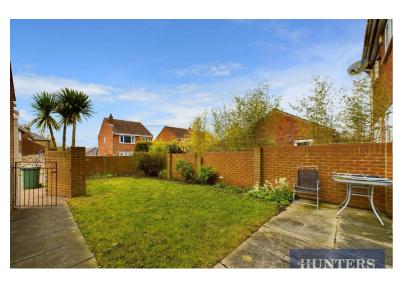

Outside, the rear garden is a haven of potential, featuring a lawned area and patio—an idyllic setting for alfresco dining or simply unwinding amidst nature's beauty. Off-road parking and a garage provide added convenience and security for your vehicles.