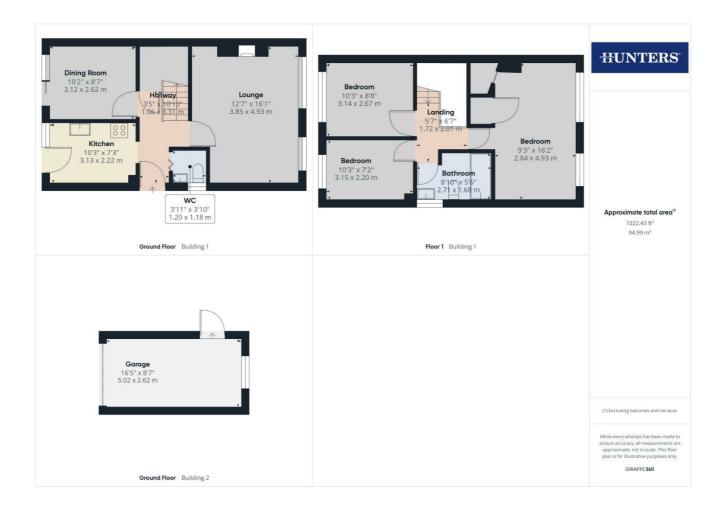

Upon entering, you're greeted by a generously sized lounge area, featuring a charming brick fireplace—a cosy focal point perfect for those chilly evenings. Imagine lounging here, creating memories with family and friends in a space that exudes warmth and comfort.

The kitchen boasts an integrated electric hob and oven, as well as ample cupboard space to cater to your culinary needs. Adjacent to the kitchen is a dining space, where patio doors beckon you to the rear garden—an oasis waiting to be explored.

Convenience is key on the ground floor, with the addition of a WC—a practical feature for modern living.

Heading upstairs, you'll find three double bedrooms, offering ample space for rest and relaxation. The family bathroom, complete with an over-bath shower, ensures comfort and convenience for busy mornings or tranquil evenings.

Outside, the rear garden is a haven of potential, featuring a lawned area and patio—an idyllic setting for alfresco dining or simply unwinding amidst nature's beauty. Off-road parking and a garage provide added convenience and security for your vehicles.