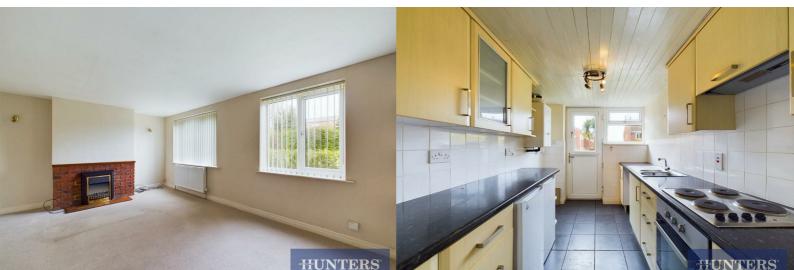

Upon entering, you're greeted by a generously sized lounge area, featuring a charming brick fireplace—a cosy focal point perfect for those chilly evenings. Imagine lounging here, creating memories with family and friends in a space that exudes warmth and comfort.

The kitchen boasts an integrated electric hob and oven, as well as ample cupboard space to cater to your culinary needs. Adjacent to the kitchen is a dining space, where patio doors beckon you to the rear garden—an oasis waiting to be explored.