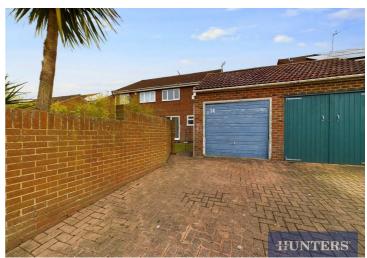

Outside, the rear garden is a haven of potential, featuring a lawned area and patio—an idyllic setting for alfresco dining or simply unwinding amidst nature's beauty. Off-road parking and a garage provide added convenience and security for your vehicles.