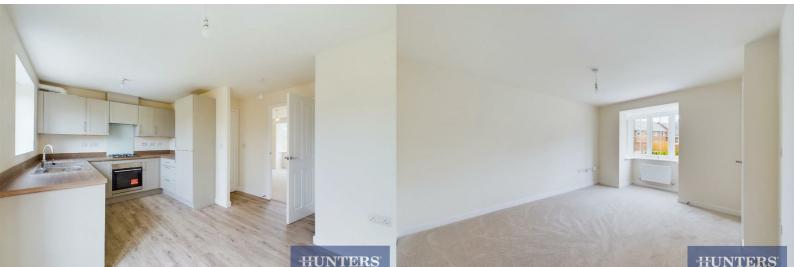

Upon entering, you'll be greeted by a generously sized lounge space, illuminated by natural light pouring in through the bay window. It's the perfect spot to unwind after a long day or entertain guests in style.

The kitchen is a culinary enthusiast's dream, featuring integrated appliances and upgraded kitchen frontals that elevate both style and functionality. Whether you're cooking up a storm or enjoying a leisurely breakfast, this space is sure to inspire your inner chef.