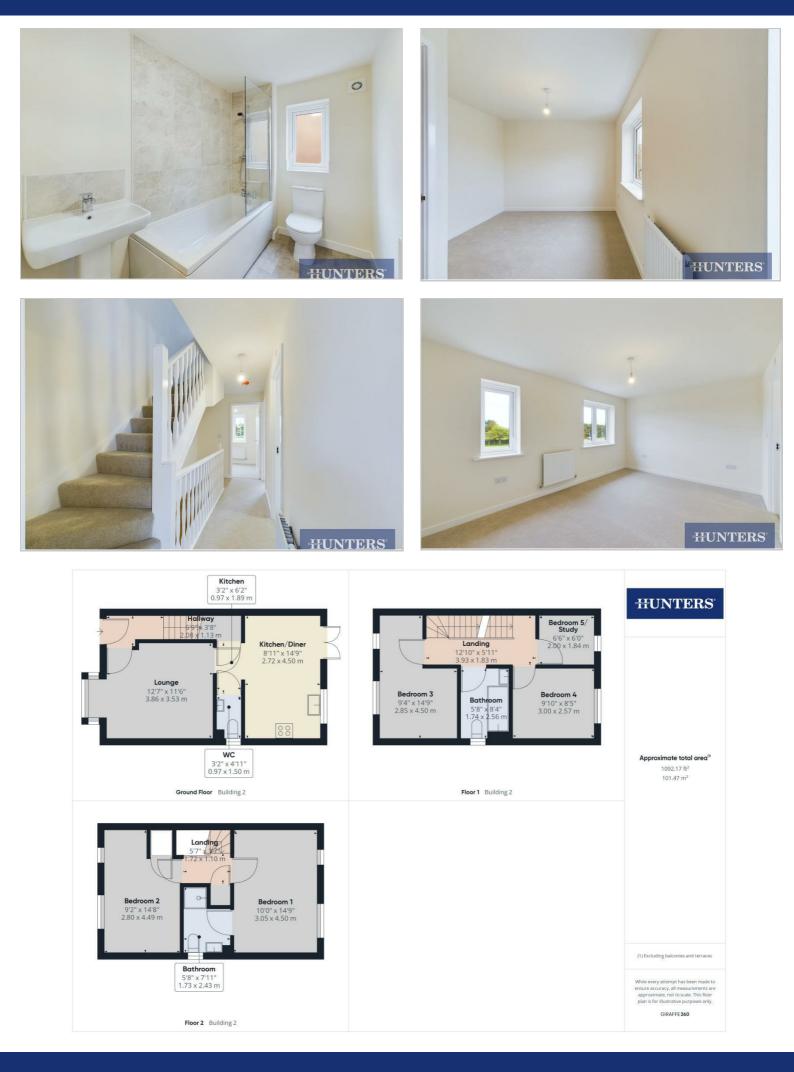

Venturing to the first floor, you'll find a versatile study/single bedroom along with two spacious double bedrooms, offering ample space for rest and relaxation. The family bathroom awaits, complete with an over bath shower for added convenience.

Ascend to the third floor, where two more spacious double bedrooms await, one of which boasts its very own ensuite for added luxury and privacy. With plenty of room for the whole family, this home effortlessly blends comfort and convenience across three levels.