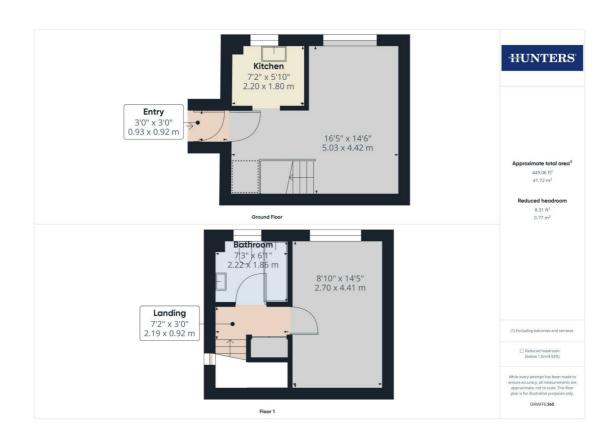

As you enter, you're greeted by a spacious lounge, neutrally decorated and awaiting your personal touch to transform it into your perfect living space. Adjacent is the white kitchen, featuring plenty of storage space and room for your appliances, providing both functionality and convenience.

Upstairs, you'll find a bright and airy double bedroom, offering a peaceful retreat at the end of the day. The accompanying bathroom boasts a bath with a shower over, ensuring comfort and convenience for residents.

Throughout the property, ample storage solutions ensure clutter is kept at bay, while the overall decor creates a bright and inviting atmosphere, making it truly feel like home.

Outside, off-road parking and a front garden add to the convenience and appeal of the property, providing practicality and a welcoming entrance.