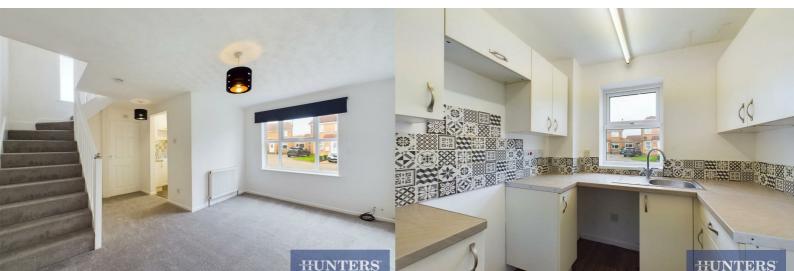

As you enter, you're greeted by a spacious lounge, neutrally decorated and awaiting your personal touch to transform it into your perfect living space. Adjacent is the white kitchen, featuring plenty of storage space and room for your appliances, providing both functionality and convenience.