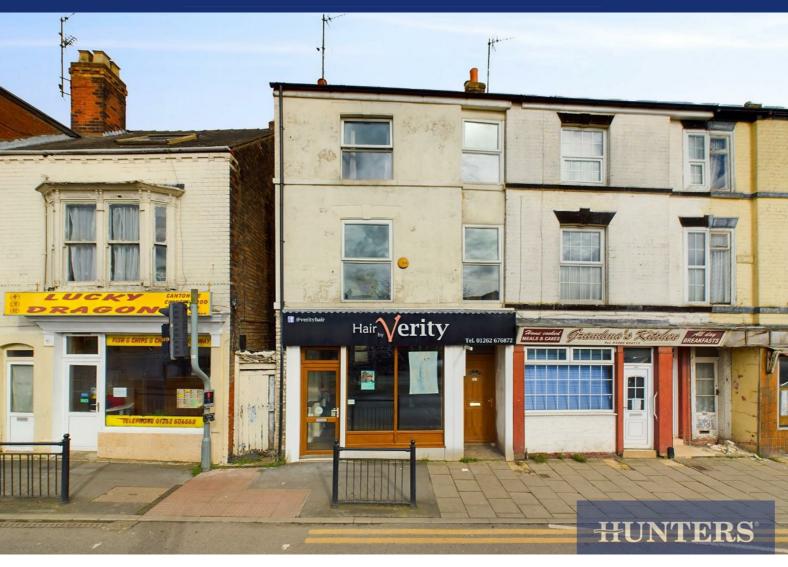

# 262 Quay Road

Bridlington, YO16 4JG

Price £125,000

### \*\*COMMERCIAL UNIT AND MAISONETTE\*\*

Nestled in a prime location, this property boasts a commercial unit on the ground floor, currently housing a thriving hairdressing salon. With a dedicated tenant in place until November 2024, you're guaranteed immediate returns on your investment. The salon is well-appointed with essential amenities including a kitchen and WC, ensuring both functionality and convenience.