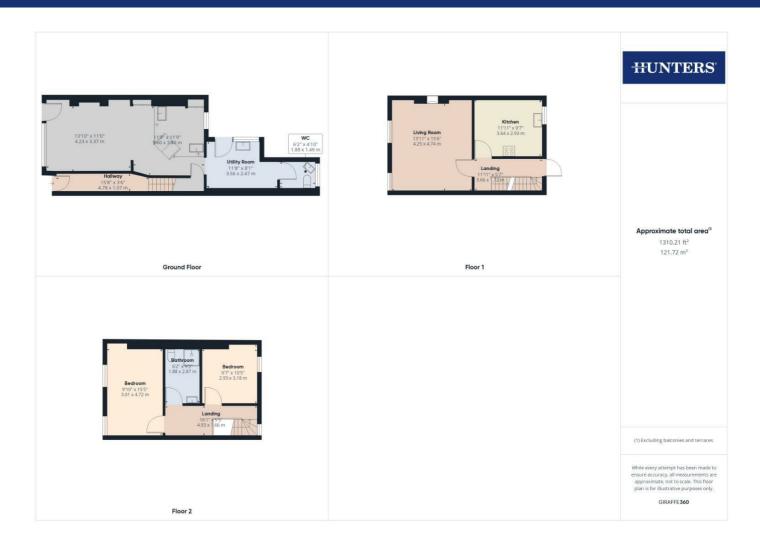

### \*\*COMMERCIAL UNIT AND MAISONETTE\*\*

Nestled in a prime location, this property boasts a commercial unit on the ground floor, currently housing a thriving hairdressing salon. With a dedicated tenant in place until November 2024, you're guaranteed immediate returns on your investment. The salon is well-appointed with essential amenities including a kitchen and WC, ensuring both functionality and convenience.

Ascend to the upper floors and discover a charming two-bedroom maisonette, presenting an ideal living space or additional rental income stream. A spacious entrance hall greets you, leading into a generously sized living area adorned with a feature fireplace, perfect for cosy evenings. The ample space allows for a designated dining area, ideal for entertaining guests or enjoying family meals.

The heart of the home lies in the expansive kitchen, equipped with integrated gas hob and oven, ample cupboard space, and generous worktops, making meal preparation a breeze. Ascend further to find two spacious double bedrooms, providing comfortable living quarters for tenants or potential homeowners alike. A modern bathroom featuring a walk-in shower completes this inviting space.