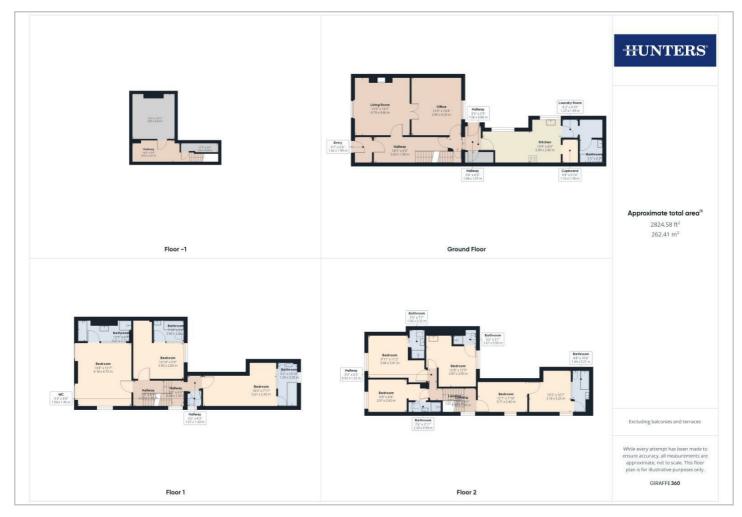

### Floor Plan

The ground floor welcomes you with an entrance hall leading to a spacious lounge, a versatile office space, a well-equipped kitchen, a utility room, and an added bathroom for convenience.

- Ascend to the first floor to discover three double bedrooms, each complemented by its own ensuite bathroom and an additional WC for added comfort.
- On the second floor, three more double bedrooms await and a family suite, each boasting its own ensuite bathroom. The thoughtful design ensures a comfortable stay for guests.
- A spacious basement adds to the property's allure, offering potential for additional amenities or storage options.

Step outside to enjoy the delightful outdoor space that enhance the guesthouse's appeal. With the added convenience of off-street parking, accessibility is made easy for both guests and proprietors.

In summary, this Georgian guesthouse stands as a brilliant investment opportunity. Its blend of historical charm, modern amenities, and strategic location make it an enticing prospect for those seeking a rewarding venture in the hospitality industry.