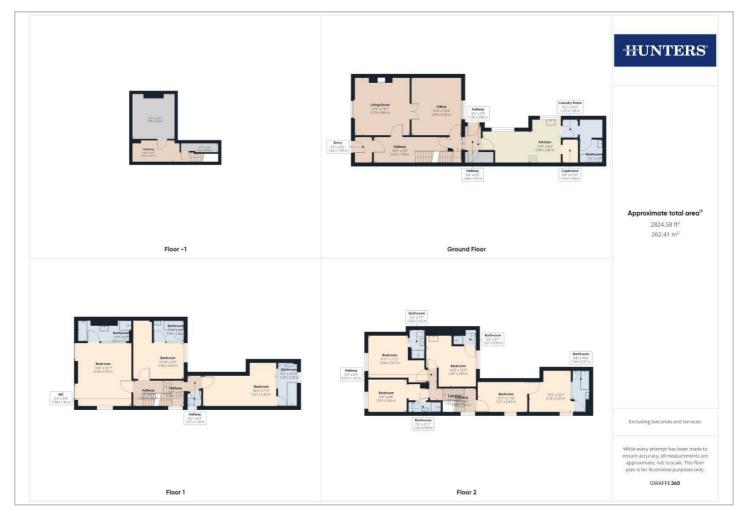

The ground floor welcomes you with an entrance hall leading to a spacious lounge, a versatile office space, a well-equipped kitchen, a utility room, and an added bathroom for convenience.

- Ascend to the first floor to discover three double bedrooms, each complemented by its own ensuite bathroom and an additional WC for added comfort.
- On the second floor, three more double bedrooms await and a family suite, each boasting its own ensuite bathroom. The thoughtful design ensures a comfortable stay for guests.
- A spacious basement adds to the property's allure, offering potential for additional amenities or storage options.

### Floor Plan