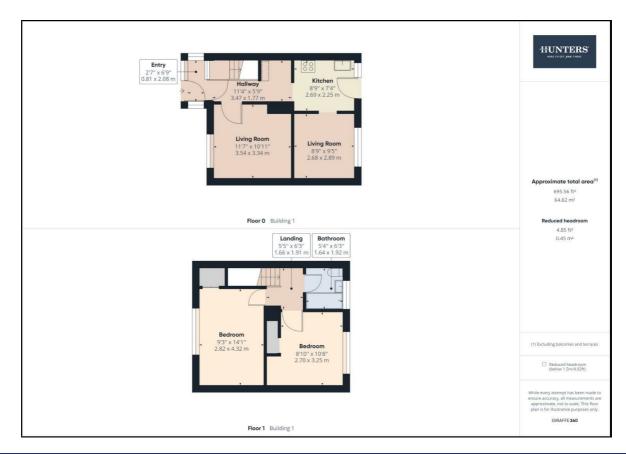

#### Calling all First Time Buyers and Investors!

Welcome to this inviting two bedroom end terrace house in the heart of Bridlington. Step inside to discover a spacious living area, perfect for unwinding after a long day or hosting gatherings with loved ones. The kitchen offers convenience with its integrated electric hob and oven, along with ample worktop and cupboard space, making meal preparation a joy.

A second reception room adds versatility to the home, whether you envision it as a cosy dining area or a relaxed lounge space. Upstairs, the bedrooms provide ample room for rest and relaxation, while the family bathroom is fitted with a white suite for your comfort.

Outside, a generously sized private rear garden beckons, offering a serene retreat for outdoor enjoyment and relaxation.

Although the property requires some TLC, its potential to be transformed into a stunning home is evident. Situated in a residential area, it offers proximity to primary and secondary schools, as well as local amenities like supermarkets, ensuring convenience for residents.