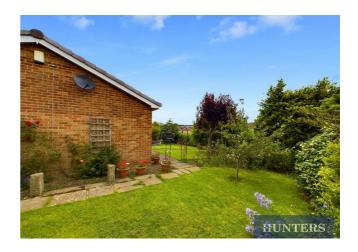

Outside, discover a haven of relaxation within wrap-around gardens, boasting expansive patio areas for al fresco dining and entertaining. For the keen gardener there is a shed and greenhouses nestled to the rear, while private side and front gardens provide lawns, flower beds and mature fruit trees.

Parking is a breeze with not one, but two driveways accompanying this detached bungalow. Whether you're hosting guests or have multiple vehicles, there's ample space to accommodate your needs.

Additionally, a garage provides secure parking or valuable storage space for your convenience. Say goodbye to the hassle of searching for street parking as you enjoy the ease and accessibility of two private parking areas!