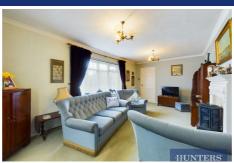

Step inside and be greeted by a bright and airy lounge, bathed in natural light, seamlessly flowing into a delightful conservatory. Currently utilized as a family dining area, this space offers picturesque views of the lush garden, perfect for tranquil evenings and gatherings. The spacious kitchen, with granite worktops, boasts an integrated hob, double oven, dishwasher and washing machine, complemented by ample space for a cosy dining table.