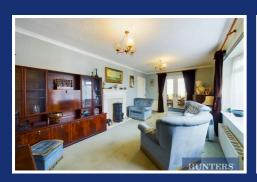

Step inside and be greeted by a bright and airy lounge, bathed in natural light, seamlessly flowing into a delightful conservatory. Currently utilized as a family dining area, this space offers picturesque views of the lush garden, perfect for tranquil evenings and gatherings. The spacious kitchen, with granite worktops, boasts an integrated hob, double oven, dishwasher and washing machine, complemented by ample space for a cosy dining table.