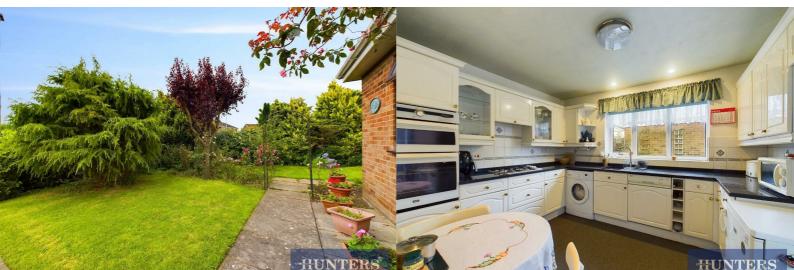

Step inside and be greeted by a bright and airy lounge, bathed in natural light, seamlessly flowing into a delightful conservatory. Currently utilized as a family dining area, this space offers picturesque views of the lush garden, perfect for tranquil evenings and gatherings. The spacious kitchen, with granite worktops, boasts an integrated hob, double oven, dishwasher and washing machine, complemented by ample space for a cosy dining table.

Outside, discover a haven of relaxation within wrap-around gardens, boasting expansive patio areas for al fresco dining and entertaining. For the keen gardener there is a shed and greenhouses nestled to the rear, while private side and front gardens provide lawns, flower beds and mature fruit trees.