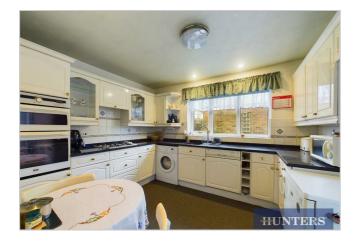

Step inside and be greeted by a bright and airy lounge, bathed in natural light, seamlessly flowing into a delightful conservatory. Currently utilized as a family dining area, this space offers picturesque views of the lush garden, perfect for tranquil evenings and gatherings. The spacious kitchen, with granite worktops, boasts an integrated hob, double oven, dishwasher and washing machine, complemented by ample space for a cosy dining table.