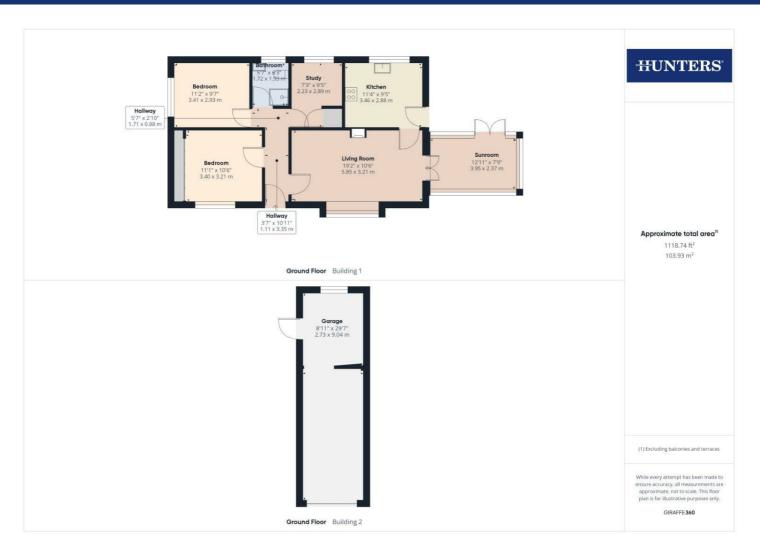

Step inside and be greeted by a bright and airy lounge, bathed in natural light, seamlessly flowing into a delightful conservatory. Currently utilized as a family dining area, this space offers picturesque views of the lush garden, perfect for tranquil evenings and gatherings. The spacious kitchen, with granite worktops, boasts an integrated hob, double oven, dishwasher and washing machine, complemented by ample space for a cosy dining table.

Retreat to three inviting bedrooms, including two generous doubles adorned with fitted wardrobes, while the third, a versatile single, serves impeccably as a tranquil office space, catering to your work-from-home needs. Adjacent, discover the neat bathroom featuring a corner shower, offering practicality for your daily routine.

Parking is a breeze with not one, but two driveways accompanying this detached bungalow. Whether you're hosting guests or have multiple vehicles, there's ample space to accommodate your needs.

Additionally, a garage provides secure parking or valuable storage space for your convenience. Say goodbye to the hassle of searching for street parking as you enjoy the ease and accessibility of two private parking areas!