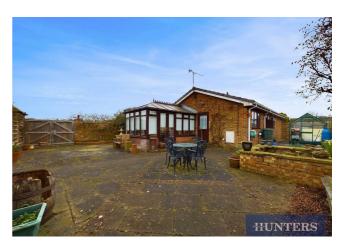

Step inside and be greeted by a bright and airy lounge, bathed in natural light, seamlessly flowing into a delightful conservatory. Currently utilized as a family dining area, this space offers picturesque views of the lush garden, perfect for tranquil evenings and gatherings. The spacious kitchen, with granite worktops, boasts an integrated hob, double oven, dishwasher and washing machine, complemented by ample space for a cosy dining table.

Outside, discover a haven of relaxation within wrap-around gardens, boasting expansive patio areas for al fresco dining and entertaining. For the keen gardener there is a shed and greenhouses nestled to the rear, while private side and front gardens provide lawns, flower beds and mature fruit trees.