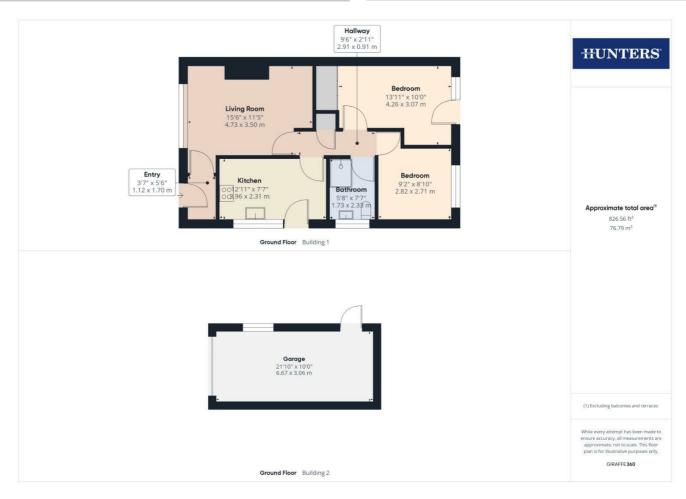

### Asking Price £170,000

Welcome to your future home in the charming village of Barmston! This delightful semi-detached bungalow offers the perfect blend of comfort, convenience, and tranquillity.

As you arrive, you'll be greeted by ample off-road parking, ensuring you never have to worry about finding a space for your vehicle. Step inside, and you'll be immediately drawn to the generously sized lounge space. Bathed in natural light streaming through the large window, this inviting area provides the ideal setting for relaxing evenings or entertaining guests.

The kitchen is a chef's dream, featuring an integrated electric hob and oven, making meal preparation a breeze. A convenient door leads to the side of the property, offering easy access to outdoor areas.

Retreat to the master bedroom, a spacious haven that opens up to the rear garden through patio doors, inviting the outdoors in and providing a peaceful sanctuary. The second bedroom is equally spacious, perfect for guests, children, or a home office.

The bathroom is designed for both comfort and functionality, boasting a walk-in shower for a refreshing start to your day.

Outside, the rear private garden awaits, offering ample space for outdoor activities and relaxation. With a lawned area and flower bed borders, this tranquil oasis provides the perfect backdrop for enjoying the outdoors.

Completing this wonderful property is a detached garage, providing additional storage space or parking options.

Don't miss the opportunity to make this charming bungalow your own, offering comfort, convenience, and a peaceful retreat in the heart of Barmston.