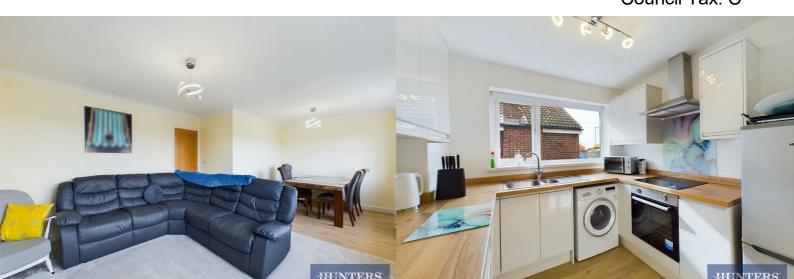

As you enter, you'll be immediately struck by the spaciousness of the hallway, leading you seamlessly into the generously sized lounge area. Picture yourself relaxing by the electric fireplace, creating a cosy ambiance on those chilly evenings. Adjacent to the lounge, you'll find a perfect spot for your dining area, ideal for entertaining guests or enjoying family meals.

The modern, recently fitted kitchen awaits, boasting integrated electric hob and oven, ensuring culinary adventures are a breeze. The master bedroom offers ample space, providing a sanctuary for relaxation and restful nights. The renovated family bathroom features an inviting L-shaped bath tub with an over-bath shower, offering a rejuvenating experience after a long day.