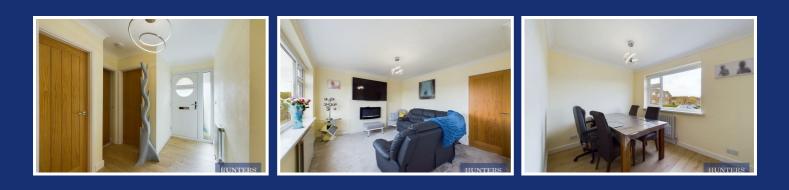

As you enter, you'll be immediately struck by the spaciousness of the hallway, leading you seamlessly into the generously sized lounge area. Picture yourself relaxing by the electric fireplace, creating a cosy ambiance on those chilly evenings. Adjacent to the lounge, you'll find a perfect spot for your dining area, ideal for entertaining guests or enjoying family meals.

The modern, recently fitted kitchen awaits, boasting integrated electric hob and oven, ensuring culinary adventures are a breeze. The master bedroom offers ample space, providing a sanctuary for relaxation and restful nights. The renovated family bathroom features an inviting L-shaped bath tub with an over-bath shower, offering a rejuvenating experience after a long day.