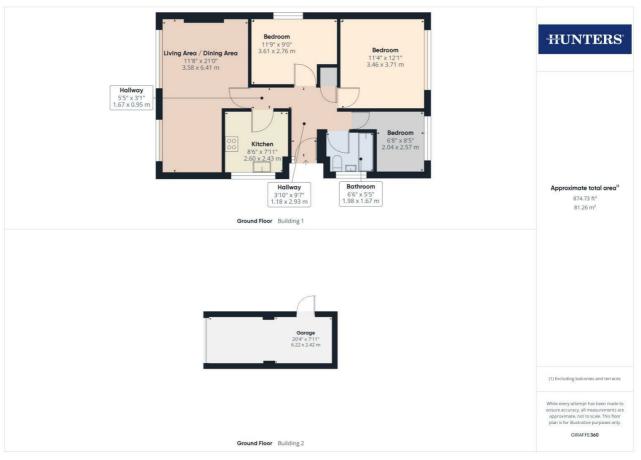

a double second bedroom, perfect for guests or family members, and a single third bedroom, adaptable to suit your needs, whether it be a home office or a cosy den.

Step outside to discover the large east-facing rear garden, thoughtfully stoned and paved for minimal maintenance, providing a tranquil outdoor haven for relaxation and alfresco dining.

Nestled in a quiet residential area, yet conveniently located just a short drive away from local amenities, this property offers the perfect blend of peaceful living and urban convenience.

Don't miss out on the opportunity to make this delightful bungalow your own slice of paradise in the heart of Bempton Lane.

Schedule a viewing today and let your new chapter begin!













### Hybrid Map

Road Map

#### Terrain Map



#### Floor Plan



#### Viewing

Please contact our Hunters Bridlington Office on 01262 674252 if you wish to arrange a viewing appointment for this property or require further information.

### Energy Efficiency Graph



These particulars are intended to give a fair and reliable description of the property but no responsibility for any inaccuracy or error can be accepted and do not constitute an offer or contract. We have not tested any services or appliances (including central heating if fitted) referred to in these particulars and the purchasers are advised to satisfy themselves as to the working order and condition. If a property is unoccupied at any time there may be reconnection charges for any switched off/disconnected or drained services or appliances - All measurements are approximate. **THINKING