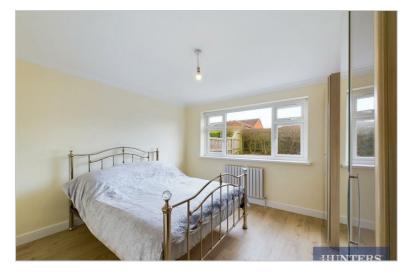

The modern, recently fitted kitchen awaits, boasting integrated electric hob and oven, ensuring culinary adventures are a breeze. The master bedroom offers ample space, providing a sanctuary for relaxation and restful nights. The renovated family bathroom features an inviting L-shaped bath tub with an over-bath shower, offering a rejuvenating experience after a long day.

Additional living space includes a double second bedroom, perfect for guests or family members, and a single third bedroom, adaptable to suit your needs, whether it be a home office or a cosy den.

Step outside to discover the large east-facing rear garden, thoughtfully stoned and paved for minimal maintenance, providing a tranquil outdoor haven for relaxation and alfresco dining.