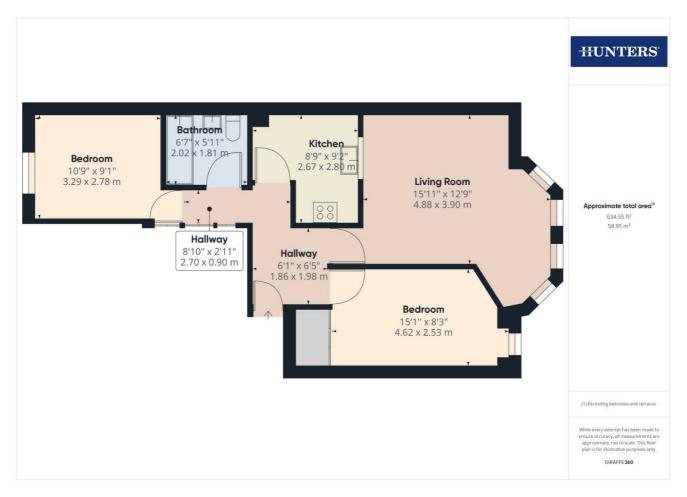

As you enter, you'll be greeted by a spacious lounge area adorned with a cosy fireplace, perfect for unwinding after a day of beachcombing. The well-appointed kitchen boasts an integrated electric hob and oven, making meal preparation a breeze.

The generously sized master bedroom offers ample space for relaxation, while the second bedroom, also a spacious double, provides versatility for guests or additional living space. The bathroom features an over bath shower, combining convenience with comfort.