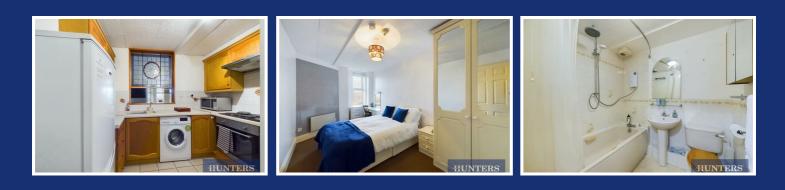

As you enter, you'll be greeted by a spacious lounge area adorned with a cosy fireplace, perfect for unwinding after a day of beachcombing. The well-appointed kitchen boasts an integrated electric hob and oven, making meal preparation a breeze.

The generously sized master bedroom offers ample space for relaxation, while the second bedroom, also a spacious double, provides versatility for guests or additional living space. The bathroom features an over bath shower, combining convenience with comfort.