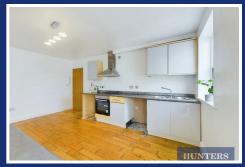

Step inside to discover a bright and airy open plan kitchen/lounge space, ideal for entertaining guests or relaxing after a day of exploring. The integrated electric hob and cooker ensure cooking is a breeze, while the patio doors beckon you to step out onto your own private rear garden oasis. A rare find among apartments in the area, this garden space is your own slice of outdoor paradise, perfect for enjoying sunny mornings or al fresco dining under the stars.