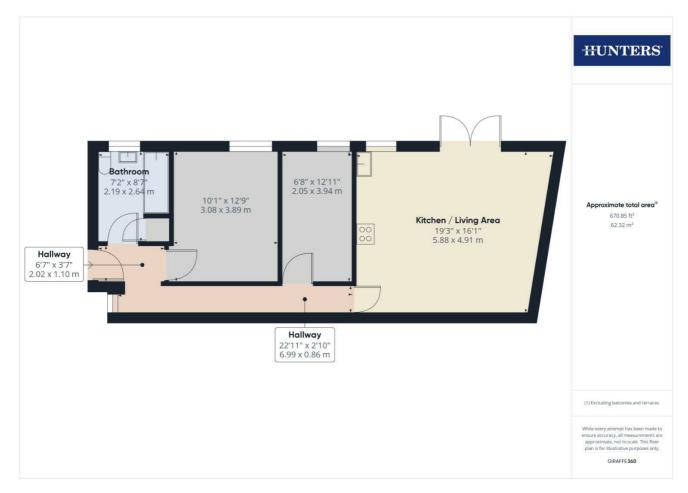

Step inside to discover a bright and airy open plan kitchen/lounge space, ideal for entertaining guests or relaxing after a day of exploring. The integrated electric hob and cooker ensure cooking is a breeze, while the patio doors beckon you to step out onto your own private rear garden oasis. A rare find among apartments in the area, this garden space is your own slice of outdoor paradise, perfect for enjoying sunny mornings or al fresco dining under the stars.

Both bedrooms are generously sized doubles, providing ample space for rest and relaxation. The well-presented family bathroom features a modern three-piece suite with an over bath shower, adding a touch of luxury to your daily routine.