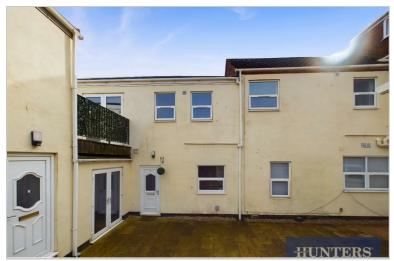

Step inside to discover a bright and airy open plan kitchen/lounge space, ideal for entertaining guests or relaxing after a day of exploring. The integrated electric hob and cooker ensure cooking is a breeze, while the patio doors beckon you to step out onto your own private rear garden oasis. A rare find among apartments in the area, this garden space is your own slice of outdoor paradise, perfect for enjoying sunny mornings or al fresco dining under the stars.