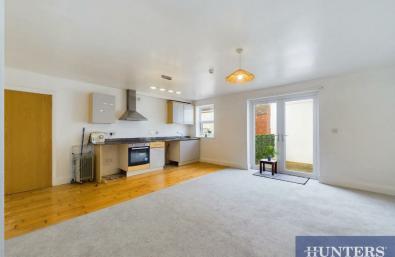

Step inside to discover a bright and airy open plan kitchen/lounge space, ideal for entertaining guests or relaxing after a day of exploring. The integrated electric hob and cooker ensure cooking is a breeze, while the patio doors beckon you to step out onto your own private rear garden oasis. A rare find among apartments in the area, this garden space is your own slice of outdoor paradise, perfect for enjoying sunny mornings or al fresco dining under the stars.