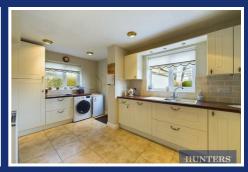

The spacious kitchen exudes farmhouse charm, featuring an integrated gas hob and oven, ample storage, and generous countertop space, making meal prep a breeze.

Retreat to the master bedroom, complete with fitted wardrobes and its own ensuite, featuring a convenient shower. The second bedroom, equally spacious, offers versatility and comfort for guests or family members.