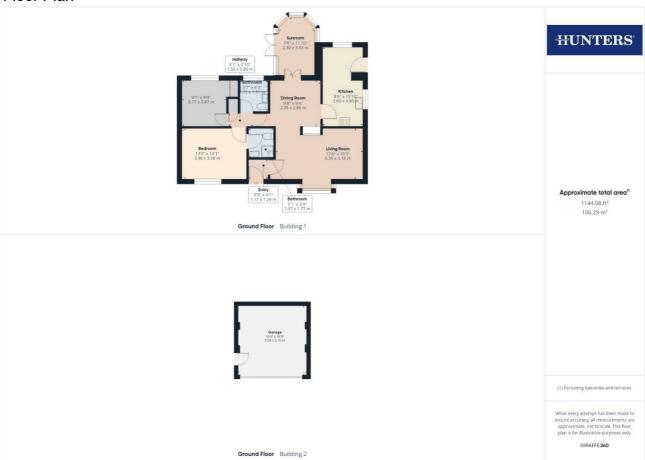

spacious, offers versatility and comfort for guests or family members.

Relax and rejuvenate in the family bathroom, complete with a toilet, basin, and bath, providing a sanctuary for relaxation and pampering.

Step outside to the generously-sized conservatory, overlooking the beautifully landscaped private garden, perfect for al fresco dining or simply enjoying the peaceful surroundings.

Presented in immaculate condition, this property exudes potential, offering a canvas for personalization and expansion to suit your unique lifestyle needs.

Don't miss the opportunity to make this exquisite bungalow your own. Schedule a viewing today and discover the endless possibilities that await!

Tel: 01262 674252













#### Hybrid Map



#### Terrain Map



### Road Map



#### Floor Plan



## Viewing

Please contact our Hunters Bridlington Office on 01262 674252 if you wish to arrange a viewing appointment for this property or require further information.

## **Energy Efficiency Graph**



These particulars are intended to give a fair and reliable description of the property but no responsibility for any inaccuracy or error can be accepted and do not constitute an offer or contract. We have not tested any services or appliances (including central heating if fitted) referred to in these particulars and the purchasers are advised to satisfy themselves as to the working order and condition. If a property is unoccupied at any time there may be reconnection charges for any switched off/disconnected or drained services or appliances - All measurements are approximate.

THINKING