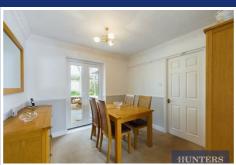

Step into the inviting living room, where a box bay window floods the space with natural light, highlighting the elegant fireplace, perfect for cozy evenings in. Adjacent, the dining area beckons with patio doors leading to the delightful conservatory, offering seamless indoor-outdoor living and entertaining.