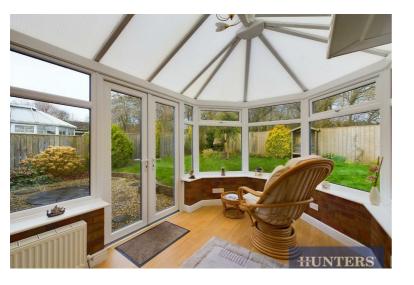

Step into the inviting living room, where a box bay window floods the space with natural light, highlighting the elegant fireplace, perfect for cozy evenings in. Adjacent, the dining area beckons with patio doors leading to the delightful conservatory, offering seamless indoor-outdoor living and entertaining.

Relax and rejuvenate in the family bathroom, complete with a toilet, basin, and bath, providing a sanctuary for relaxation and pampering.

Step outside to the generously-sized conservatory, overlooking the beautifully landscaped private garden, perfect for al fresco dining or simply enjoying the peaceful surroundings.