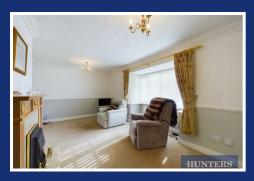

Step into the inviting living room, where a box bay window floods the space with natural light, highlighting the elegant fireplace, perfect for cozy evenings in. Adjacent, the dining area beckons with patio doors leading to the delightful conservatory, offering seamless indoor-outdoor living and entertaining.