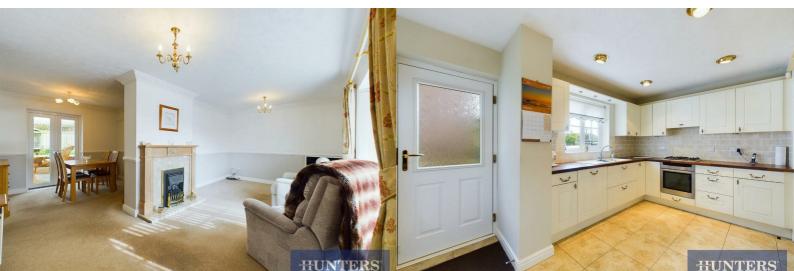

Step into the inviting living room, where a box bay window floods the space with natural light, highlighting the elegant fireplace, perfect for cozy evenings in. Adjacent, the dining area beckons with patio doors leading to the delightful conservatory, offering seamless indoor-outdoor living and entertaining.

The spacious kitchen exudes farmhouse charm, featuring an integrated gas hob and oven, ample storage, and generous countertop space, making meal prep a breeze.

Retreat to the master bedroom, complete with fitted wardrobes and its own ensuite, featuring a convenient shower. The second bedroom, equally spacious, offers versatility and comfort for guests or family members.