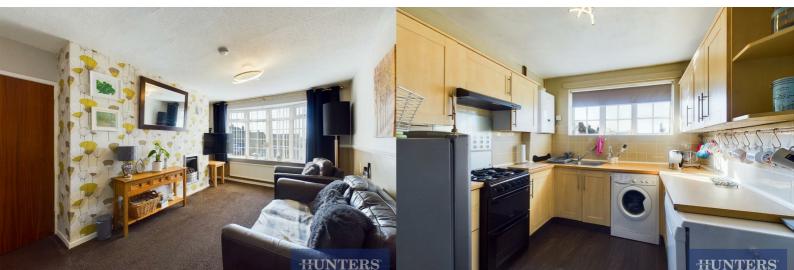

The kitchen is a chef's delight, offering a generous amount of worktop space to unleash your culinary creativity. Adjacent to the kitchen, the dining space beckons with its spaciousness and sliding doors that seamlessly connect you to the rear garden. Adorned with a feature panelled wall, this area is perfect for hosting intimate gatherings or simply enjoying family meals.