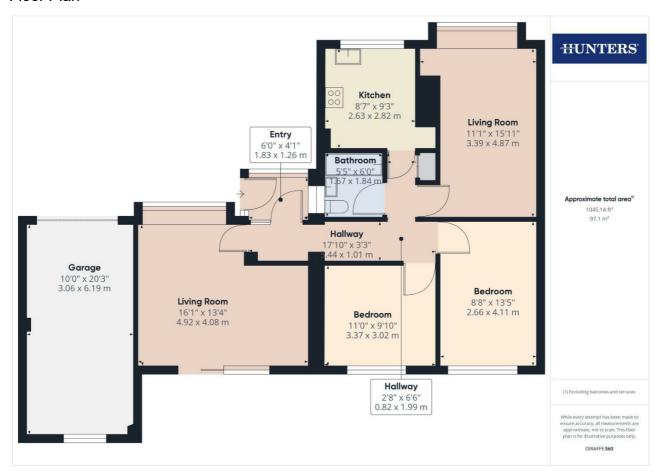

ights and serene mornings. The second bedroom also impresses with its generous proportions, providing ample space for guests or family members.

The family bathroom offers convenience with an over-bath shower, catering to your everyday needs with ease.

Step outside to discover the expansive rear garden, meticulously landscaped and adorned with a charming summer house, offering a serene retreat for outdoor gatherings or moments of relaxation amidst nature.

With its thoughtful design, convenient features, and serene surroundings, this delightful bungalow in Bempton offers the perfect blend of comfort and tranquillity for you to call home.

Don't miss the opportunity to make this yours!

Tel: 01262 674252













#### Hybrid Map



#### Terrain Map



#### Road Map



#### Floor Plan



#### Viewing

Please contact our Hunters Bridlington Office on 01262 674252 if you wish to arrange a viewing appointment for this property or require further information.

#### **Energy Efficiency Graph**



These particulars are intended to give a fair and reliable description of the property but no responsibility for any inaccuracy or error can be accepted and do not constitute an offer or contract. We have not tested any services or appliances (including central heating if fitted) referred to in these particulars and the purchasers are advised to satisfy themselves as to the working order and condition. If a property is unoccupied at any time there may be reconnection charges for any switched off/disconnected or drained services or appliances - All measurements are approximate.

THINK