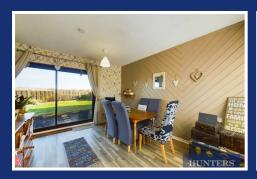

The kitchen is a chef's delight, offering a generous amount of worktop space to unleash your culinary creativity. Adjacent to the kitchen, the dining space beckons with its spaciousness and sliding doors that seamlessly connect you to the rear garden. Adorned with a feature panelled wall, this area is perfect for hosting intimate gatherings or simply enjoying family meals.

Adjacent to the dining area lies a cosy snug, providing a versatile space for unwinding with your favourite book or catching up on your favourite TV shows.

Retreat to the master bedroom, a spacious double adorned with a window offering tranquil rear field views, ensuring peaceful nights and serene mornings. The second bedroom also impresses with its generous proportions, providing ample space for guests or family members.