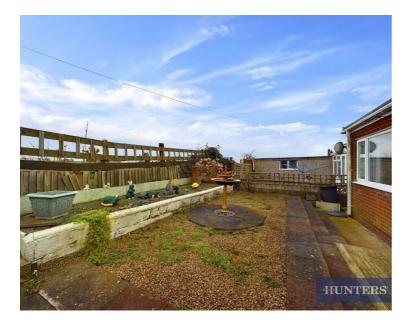

Step outside into the low-maintenance rear garden, featuring a delightful combination of patio and gravel areas, perfect for alfresco dining and outdoor leisure. The property boasts field views to the rear, creating a picturesque backdrop for relaxation.

Additionally, a patio area around the side of the property, complemented by a handy shed for storage convenience. With off-road parking to the front of the property, convenience is at your doorstep, ensuring effortless access to your home.