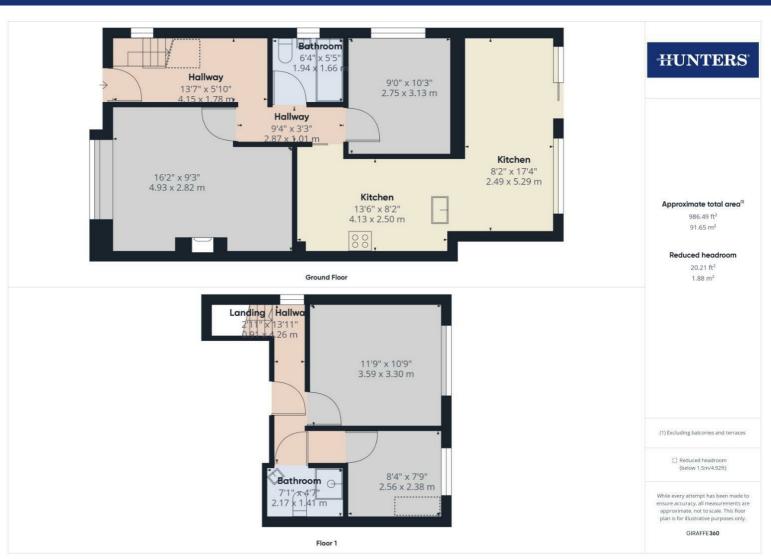

As you step through the front door, you're greeted by a welcoming hallway, leading you past the staircase into the cozy living room, situated at the front of the property, adorned with a charming feature fireplace.

Continue your journey into the bright and generously sized kitchen, eagerly awaiting your personal touch. With its versatile layout, this kitchen presents an opportunity to unleash your creativity and design a culinary haven that perfectly suits your lifestyle.

Adjacent to the kitchen, discover another versatile reception room, poised to become whatever you desires – a formal dining area, a home office, or a tranquil retreat for relaxation and entertainment.

Convenience meets comfort with a ground floor bathroom featuring a shower over the bath, ensuring practicality for everyday living.

Ascending the staircase, you'll find two inviting bedrooms upstairs – one spacious double and a charming single, each offering a peaceful sanctuary for rest and rejuvenation. Completing the upper level is a convenient shower room, adding an extra layer of comfort and functionality.