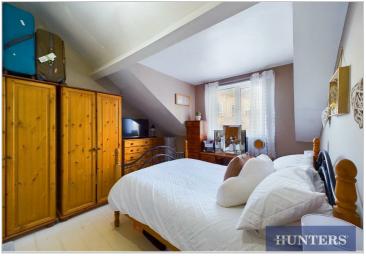

Adjacent to the kitchen, the inviting lounge exudes warmth, boasting a feature fireplace and large bay windows that flood the space with natural light. There's abundant room for relaxation and entertainment - with plenty of space to accommodate a dining area.

Into the family bathroom, complete with a bath and convenient shower over, ensures everyday comfort.

Additionally, a separate toilet adds practicality to the home's layout, catering to the needs of busy households. Upstairs, discover three bedrooms offering ample accommodation, including two doubles and one single, providing versatile options to suit your lifestyle.