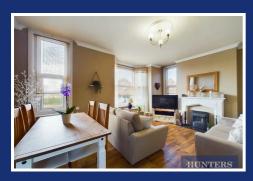

Adjacent to the kitchen, the inviting lounge exudes warmth, boasting a feature fireplace and large bay windows that flood the space with natural light. There's abundant room for relaxation and entertainment - with plenty of space to accommodate a dining area.