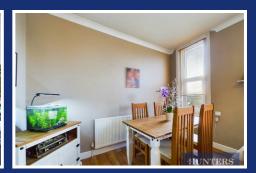

Adjacent to the kitchen, the inviting lounge exudes warmth, boasting a feature fireplace and large bay windows that flood the space with natural light. There's abundant room for relaxation and entertainment - with plenty of space to accommodate a dining area.