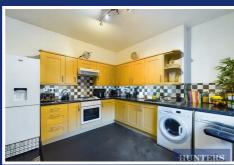

As you step inside, you're greeted by kitchen, designed with an integrated hob and oven, offering a seamless blend of functionality and style. This culinary haven sets the stage for memorable gatherings and culinary adventures, with ample space for meal preparation.