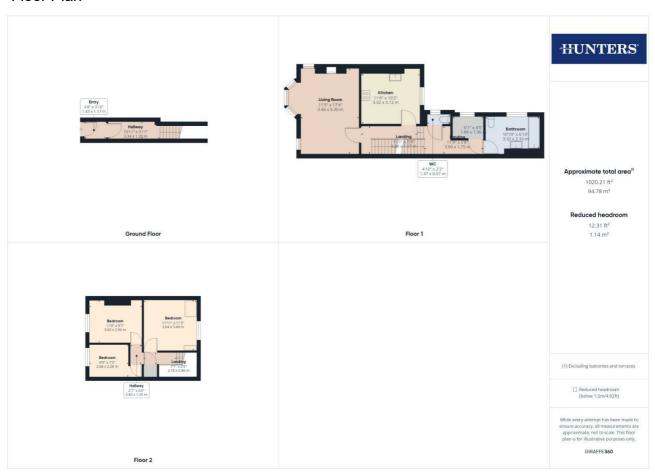

#### Floor Plan

Into the family bathroom, complete with a bath and convenient shower over, ensures everyday comfort.

Additionally, a separate toilet adds practicality to the home's layout, catering to the needs of busy households. Upstairs, discover three bedrooms offering ample accommodation, including two doubles and one single, providing versatile options to suit your lifestyle.