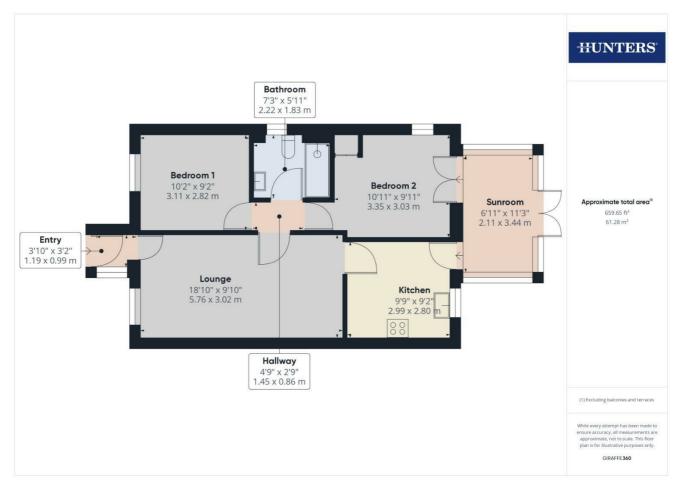

Step into the welcoming embrace of your new home, where a front lawned area greets you with verdant serenity. As you enter, the cosy lounge space beckons, complete with a small fireplace, creating an inviting ambiance for relaxation or entertaining guests.

The well-appointed kitchen awaits, boasting ample cupboard space to accommodate all your culinary essentials. Whether you're preparing a quick meal or indulging in gourmet creations, this kitchen is sure to inspire your inner chef.

Discover two spacious double bedrooms, offering ample room for rest and rejuvenation. One bedroom even features patio doors leading to the rear conservatory, seamlessly blending indoor and outdoor living spaces.

The newly fitted family bathroom is a sanctuary of modern comfort, featuring a luxurious walk-in shower for your daily pampering rituals.

Step into the rear conservatory and be greeted by panoramic views of the generously sized garden, where you can unwind amidst nature's beauty or entertain guests in style.