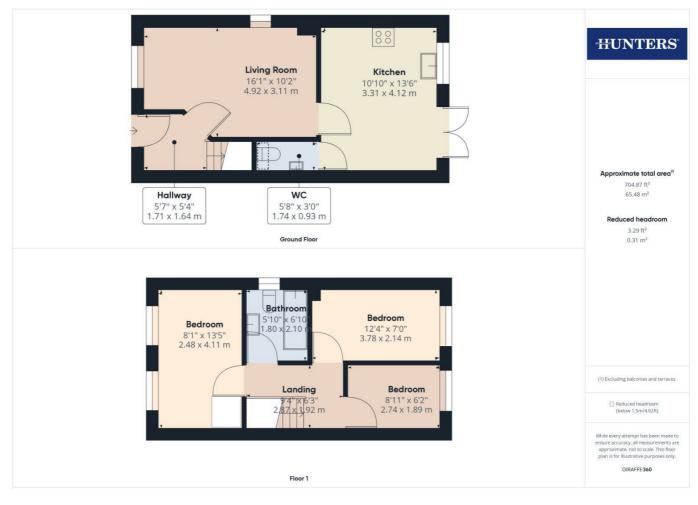

ture wall and abundant natural light streaming through two large windows. The newly fitted family bathroom adds a touch of luxury, offering stylish amenities for your comfort.

Additional bedrooms include a double and a single, perfect for family members or guests. Outside, the low-maintenance rear garden features astro turf, fitted seating, and planters, along with a decked area and wooden pergola - ideal for enjoying summer evenings and entertaining guests.

Nestled in a family-friendly neighbourhood close to primary schools, this property offers the perfect blend of comfort, convenience, and style. Don't miss your chance to make this beautifully presented home your own - schedule a viewing today and start envisioning your future in this wonderful property.













#### Floor Plan



#### Viewing

Please contact our Hunters Bridlington Office on 01262 674252 if you wish to arrange a viewing appointment for this property or require further information.

### Energy Efficiency Graph



These particulars are intended to give a fair and reliable description of the property but no responsibility for any inaccuracy or error can be accepted and do not constitute an offer or contract. We have not tested any services or appliances (including central heating if fitted) referred to in these particulars and the purchasers are advised to satisfy themselves as to the working order and condition. If a property is unoccupied at any time there may be reconnection charges for any switched off/disconnected or drained services or appliances - All measurements are approximate. **THINKING