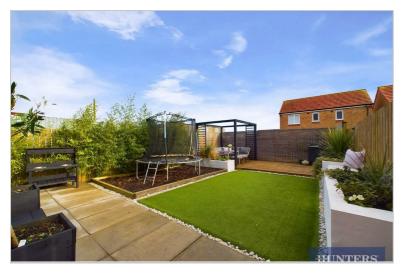

Additional bedrooms include a double and a single, perfect for family members or guests. Outside, the low-maintenance rear garden features astro turf, fitted seating, and planters, along with a decked area and wooden pergola - ideal for enjoying summer evenings and entertaining guests.