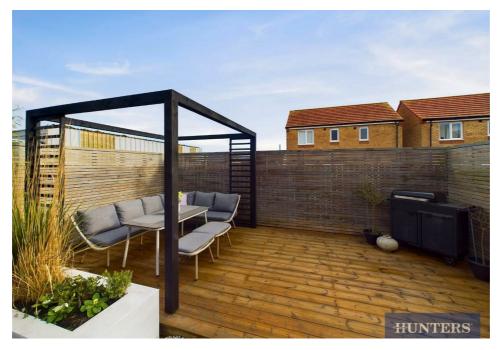

Additional bedrooms include a double and a single, perfect for family members or guests. Outside, the low-maintenance rear garden features astro turf, fitted seating, and planters, along with a decked area and wooden pergola - ideal for enjoying summer evenings and entertaining guests.