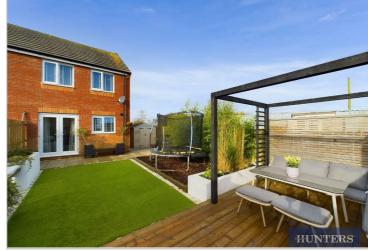

Additional bedrooms include a double and a single, perfect for family members or guests. Outside, the low-maintenance rear garden features astro turf, fitted seating, and planters, along with a decked area and wooden pergola - ideal for enjoying summer evenings and entertaining guests.