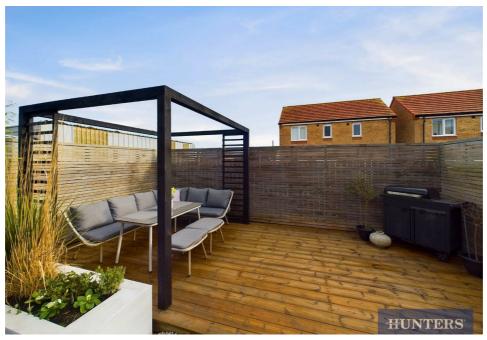

Additional bedrooms include a double and a single, perfect for family members or guests. Outside, the low-maintenance rear garden features astro turf, fitted seating, and planters, along with a decked area and wooden pergola - ideal for enjoying summer evenings and entertaining guests.