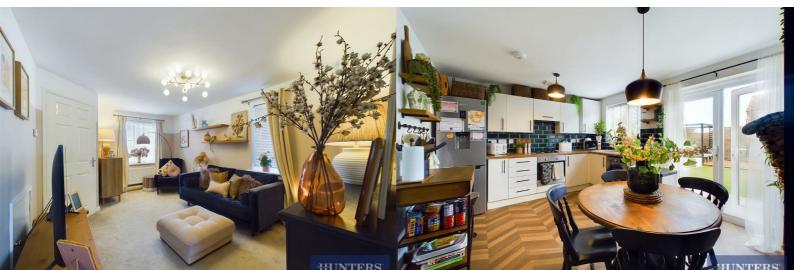

Upon arrival, you'll be greeted by ample off-road parking, ensuring convenience for you and your guests. Step inside to discover a generously sized living room, meticulously presented to offer a welcoming ambiance for relaxation and entertainment.

The heart of the home lies in the spacious kitchen diner area, where you'll find a newly fitted kitchen complete with integrated gas hob and oven. With ample cupboard space and patio doors leading to the rear garden, this area is perfect for hosting family meals or gatherings with friends.