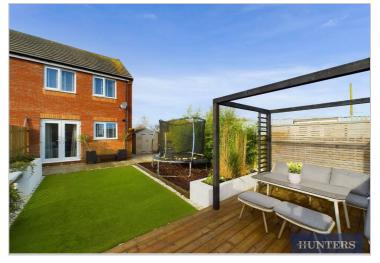

Additional bedrooms include a double and a single, perfect for family members or guests. Outside, the low-maintenance rear garden features astro turf, fitted seating, and planters, along with a decked area and wooden pergola - ideal for enjoying summer evenings and entertaining guests.