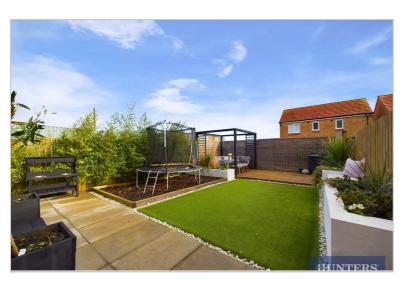

Additional bedrooms include a double and a single, perfect for family members or guests. Outside, the low-maintenance rear garden features astro turf, fitted seating, and planters, along with a decked area and wooden pergola - ideal for enjoying summer evenings and entertaining guests.