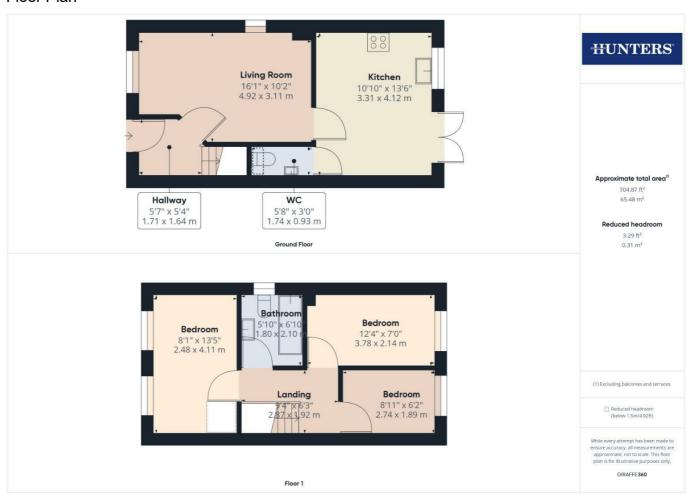

The newly fitted family bathroom adds a touch of luxury, offering stylish amenities for your comfort.

Additional bedrooms include a double and a single, perfect for family members or guests. Outside, the low-maintenance rear garden features astro turf, fitted seating, and planters, along with a decked area and wooden pergola - ideal for enjoying summer evenings and entertaining guests.

Nestled in a family-friendly neighbourhood close to primary schools, this property offers the perfect blend of comfort, convenience, and style. Don't miss your chance to make this beautifully presented home your own - schedule a viewing today and start envisioning your future in this wonderful property.

Tel: 01262 674252











#### Hybrid Map



#### Terrain Map



#### Road Map



#### Floor Plan



#### Viewing

Please contact our Hunters Bridlington Office on 01262 674252 if you wish to arrange a viewing appointment for this property or require further information.

#### **Energy Efficiency Graph**



These particulars are intended to give a fair and reliable description of the property but no responsibility for any inaccuracy or error can be accepted and do not constitute an offer or contract. We have not tested any services or appliances (including central heating if fitted) referred to in these particulars and the purchasers are advised to satisfy themselves as to the working order and condition. If a property is unoccupied at any time there may be reconnection charges for any switched off/disconnected or drained services or appliances - All measurements are approximate.

THINK