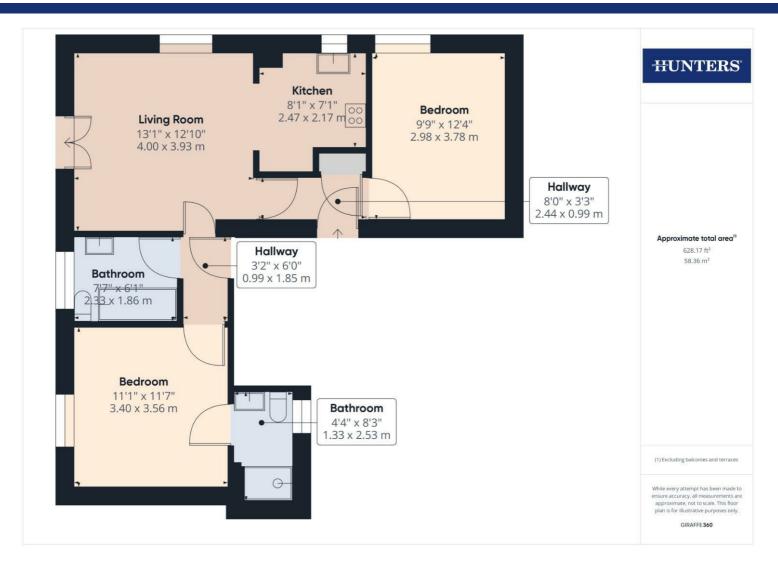

Retreat to the tranquility of two double bedrooms, each offering a peaceful sanctuary to rest and rejuvenate. The master bedroom boasts an en suite shower room, providing ultimate convenience and privacy. Adjacent, a family bathroom awaits, complete with a luxurious bath where you can indulge in soothing relaxation after a day of seaside adventures.