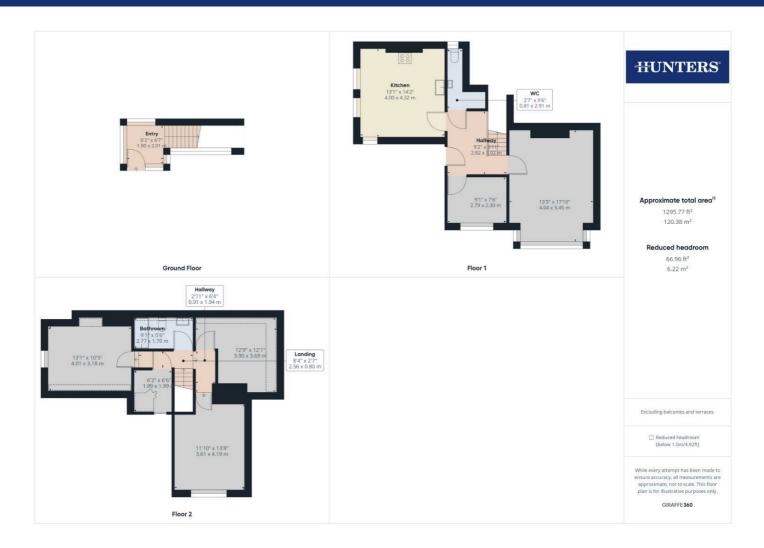

## 25 Trafalgar Crescent

Bridlington, YO15 3NR

Offers Over £250,000

Embrace the coastal charm of Bridlington's south side with this exceptional three/four bedroom maisonette, offering a unique blend of contemporary living and breath-taking sea views. Welcomed by a spacious entrance hall, the property sets the tone for a residence that exudes both style and comfort. The expansive living area on the first floor becomes a focal point, where panoramic sea views seamlessly merge with the tranquillity of the the bowling green. This inviting space is perfect for relaxation and entertaining, providing a glimpse of Bridlington's stunning coastal scenery. The generously sized kitchen beckons with modernity and functionality, boasting an integrated oven, hob and fridge/freezer offering a culinary haven. The dining space within the kitchen enhances the social aspect of the home, providing an ideal spot for family meals. This floor also offers versatile single bedroom, offering not only the coveted sea views but also serving as an ideal space for a home office if desired. A conveniently located WC on this floor adds to the practicality of the layout. Ascend to the second floor to find three double bedrooms, each offering a comfortable retreat. One of the bedrooms enjoys those exceptional sea views, adding a touch of coastal magic to your daily life. The family bathroom on this floor features an over-bath rainfall shower, combining luxury with functionality. A unique feature of this property is the additional storage space on the second floor, providing practical solutions for keeping your living space organized and clutter-free. To the outside of the property there is a driveway providing stress-free off street parking. Having undergone a recent full refurbishment, this maisonette stands as a testament to modern coastal living. Unique in its design and unmatched in its location, this property is a one-of-a-kind opportunity to immerse yourself in the charm of Bridlington's south side. Seize the chance to make this residence your own