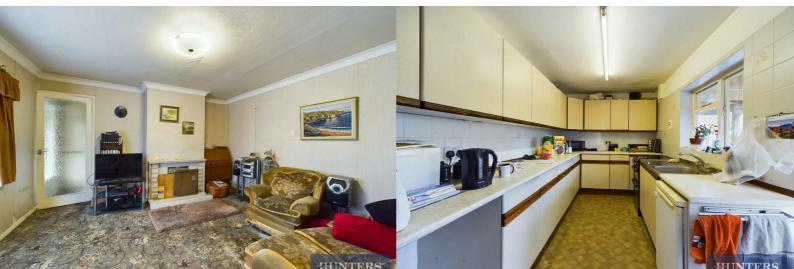

Step inside and experience a living space designed for comfort and warmth. The large bay window not only adds character but floods the room with natural light, adding to the inviting ambiance.

The kitchen offers ample worktop and cupboard space. Whether you're preparing a family feast or experimenting with new recipes, this kitchen provides the functionality and style to meet your needs.