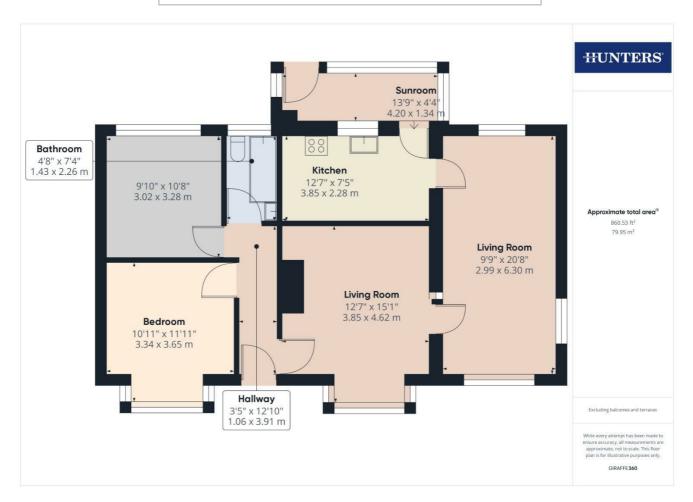

# Offers Over £240,000

Discover the allure of village living in Flamborough with this charming two bedroom detached bungalow. From the moment you arrive, the property captivates with its front garden space, providing a welcoming introduction to your new home. The convenience of off-road parking and a garage ensures that daily life is both practical and hassle-free.

Step inside and experience a living space designed for comfort and warmth. The large bay window not only adds character but floods the room with natural light, adding to the inviting ambiance.

The kitchen offers ample worktop and cupboard space. Whether you're preparing a family feast or experimenting with new recipes, this kitchen provides the functionality and style to meet your needs.

Both of the bedrooms are generously sized, serving as comfortable doubles. One of them even boasts an integrated vanity table and storage space, adding a touch of convenience and sophistication to your daily routine.

Outside, the spacious and private garden beckons, providing a tranquil retreat where you can enjoy the outdoors in peace. With ample potential for landscaping and personalization, the garden becomes an extension of your living space.