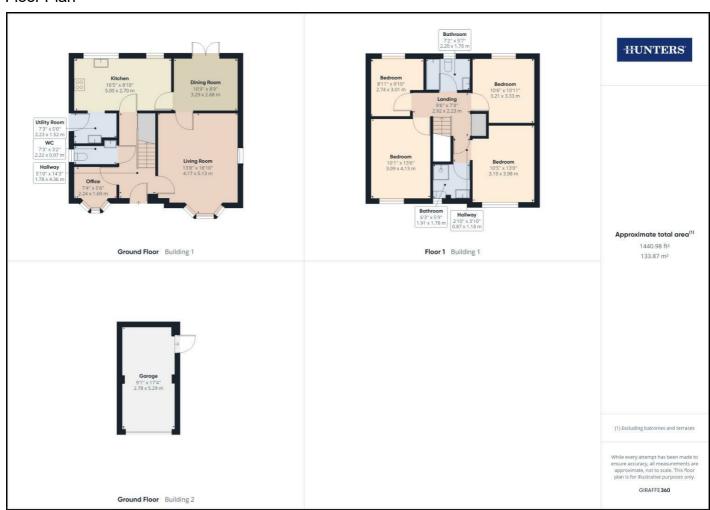

### 16 Derwent Gardens

Bridlington, YO16 6HH

£300,000

Welcome to your dream home in the heart of the North of Bridlington! This exquisite four bedroom detached property is a true gem.

As you approach, you'll be greeted by the convenience of off-road parking and a spacious garage, ensuring that you and your guests always have a place to park. Step inside, and you'll be captivated by the generously sized living room area. Bathed in natural light from large bay windows, this inviting space features a sleek fireplace, creating the perfect atmosphere for cosy evenings with family and friends.

The heart of the home lies in the expansive kitchen diner, boasting plenty of space for culinary creativity. Equipped with an integrated oven and gas hob, this kitchen is a chef's delight. Adjacent to the kitchen, discover a versatile reception room, ideal for additional dining space or a cosy retreat. Throw open the patio doors, and you'll find yourself in the rear garden—a private oasis where outdoor entertaining becomes a delight.

The ground floor doesn't stop there. This property also offers a convenient utility room, ensuring that daily tasks are a breeze. Need a dedicated workspace? Look no further than the downstairs office space—a quiet retreat for productivity. Accompanied by a convenient WC, this level of the home offers both practicality and comfort.

Venture upstairs to find a haven of relaxation. The large master double bedroom steals the show with its ensuite featuring a walk-in shower—an indulgent escape within your own home. The three additional double bedrooms offer ample space, providing comfort and privacy for the entire family. The main bathroom ensures that every member of the household has their own sanctuary.

The exterior of this property is a landscaped paradise. The spacious and private rear garden is perfect for outdoor activities and gatherings, offering a tranquil escape from the bustle of everyday life.