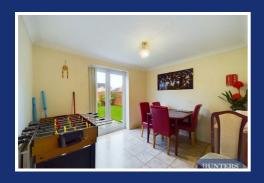

The heart of the home lies in the expansive kitchen diner, boasting plenty of space for culinary creativity. Equipped with an integrated oven and gas hob, this kitchen is a chef's delight. Adjacent to the kitchen, discover a versatile reception room, ideal for additional dining space or a cosy retreat. Throw open the patio doors, and you'll find yourself in the rear garden—a private oasis where outdoor entertaining becomes a delight.