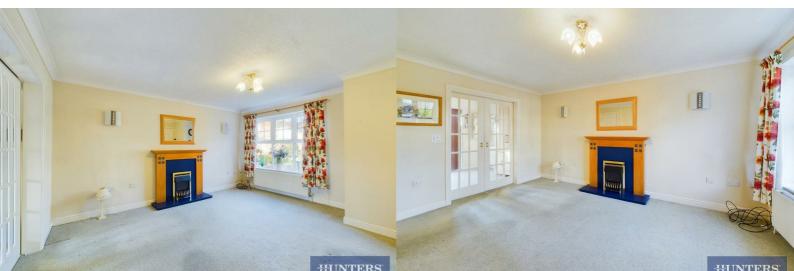

Upon entering the house, you'll find a convenient WC, providing an essential practicality for guests and residents alike. The spacious living area is an inviting haven, complete with a charming fireplace that adds warmth and character to the room.

Elegance meets functionality with the glass panel sliding doors that seamlessly separate the living space from the kitchen diner. This design not only offers an open, airy feel but also makes entertaining a breeze.