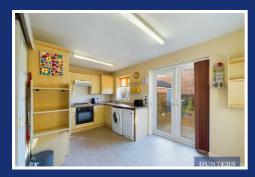

The kitchen is a culinary enthusiast's dream, boasting ample cupboard space for all your storage needs. An integrated oven with a gas hob ensures that cooking is a joy, while the kitchen's thoughtful layout is sure to inspire your culinary creativity.