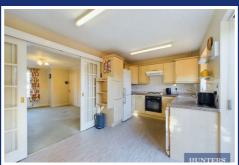

Elegance meets functionality with the glass panel sliding doors that seamlessly separate the living space from the kitchen diner. This design not only offers an open, airy feel but also makes entertaining a breeze.

The kitchen is a culinary enthusiast's dream, boasting ample cupboard space for all your storage needs. An integrated oven with a gas hob ensures that cooking is a joy, while the kitchen's thoughtful layout is sure to inspire your culinary creativity.