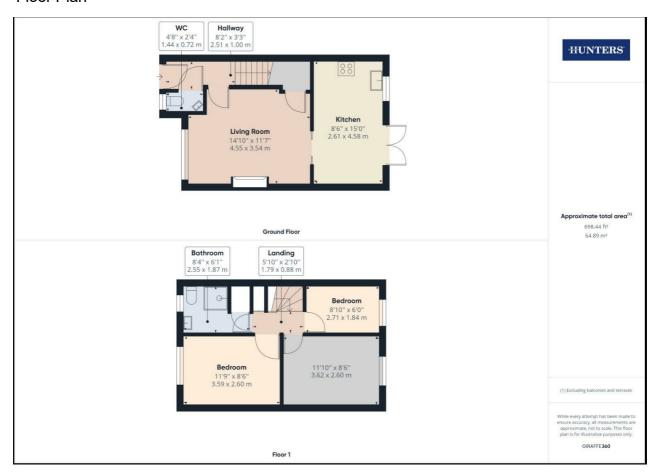

#### Floor Plan

Upon entering the house, you'll find a convenient WC, providing an essential practicality for guests and residents alike. The spacious living area is an inviting haven, complete with a charming fireplace that adds warmth and character to the room.

Elegance meets functionality with the glass panel sliding doors that seamlessly separate the living space from the kitchen diner. This design not only offers an open, airy feel but also makes entertaining a breeze.

The kitchen is a culinary enthusiast's dream, boasting ample cupboard space for all your storage needs. An integrated oven with a gas hob ensures that cooking is a joy, while the kitchen's thoughtful layout is sure to inspire your culinary creativity.

This delightful property comprises two double bedrooms and one single bedroom, providing a versatile space for families, guests, or home offices. The modern bathroom is a true highlight, featuring a walk-in shower that promises relaxation and comfort.