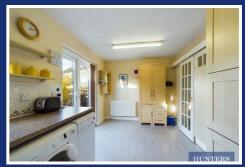

The kitchen is a culinary enthusiast's dream, boasting ample cupboard space for all your storage needs. An integrated oven with a gas hob ensures that cooking is a joy, while the kitchen's thoughtful layout is sure to inspire your culinary creativity.