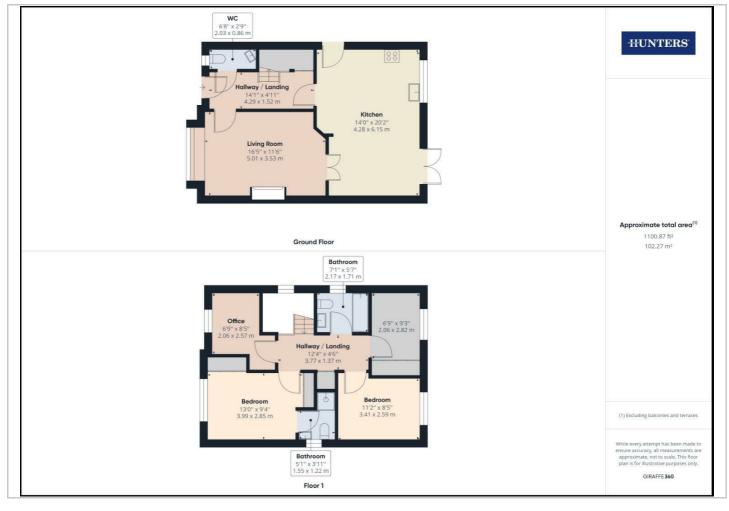

ty of natural light. The master bedroom offers an ensuite bathroom for added convenience, while the remaining bedrooms share a family bathroom.

Outside, the low-maintenance rear garden is perfect for those who desire a tranquil outdoor space without the hassle of extensive upkeep. It provides a lovely area for summer activities or enjoying the fresh air.

This family home offers a perfect balance of comfortable living spaces and a convenient location. With nearby schools, parks, shopping, and easy access to transport links, it's an ideal place for a family. Whether you're looking for a quiet retreat or a place to host gatherings, this property has it all.

Don't miss the opportunity to make this charming house your forever home!

















https://www.hunters.com



### Floor Plan



### Viewing

Please contact our Hunters Bridlington Office on 01262 674252 if you wish to arrange a viewing appointment for this property or require further information.

## Energy Efficiency Graph



These particulars are intended to give a fair and reliable description of the property but no responsibility for any inaccuracy or error can be accepted and do not constitute an offer or contract. We have not tested any services or appliances (including central heating if fitted) referred to in these particulars and the purchasers are advised to satisfy themselves as to the working order and condition. If a property is unoccupied at any time there may be reconnection charges for any switched off/disconnected or drained services or appliances - All measurements are approximate. **THINKING OF