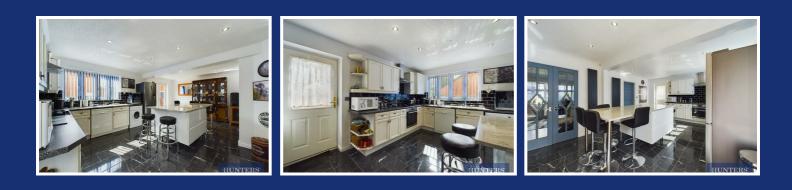

Upon entering the house, you'll be greeted by a warm and inviting atmosphere. The ground floor features a spacious and light-filled living room, perfect for family gatherings or entertaining guests and good sized kitchen/diner with an island and patio doors leading outside.