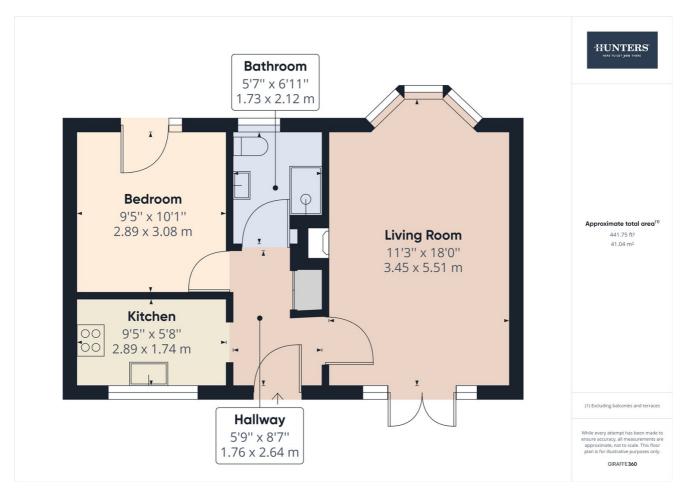

# Offers Over £125,000

Hunters are excited to offer to the market this well presented one bedroom holiday home offering an eleven month occupancy. Situated within the Orchard Court development on Jewison Lane, this freehold property is offered to the market with no onward chain. The cottage briefly comprises entrance hall, lounge, kitchen, bedroom and bathroom. To the outside of the property there is an enclosed low maintenance yard, a garden space to the front and an allocated parking space for one vehicle. Book your viewing today to avoid missing out on this lovely cottage.