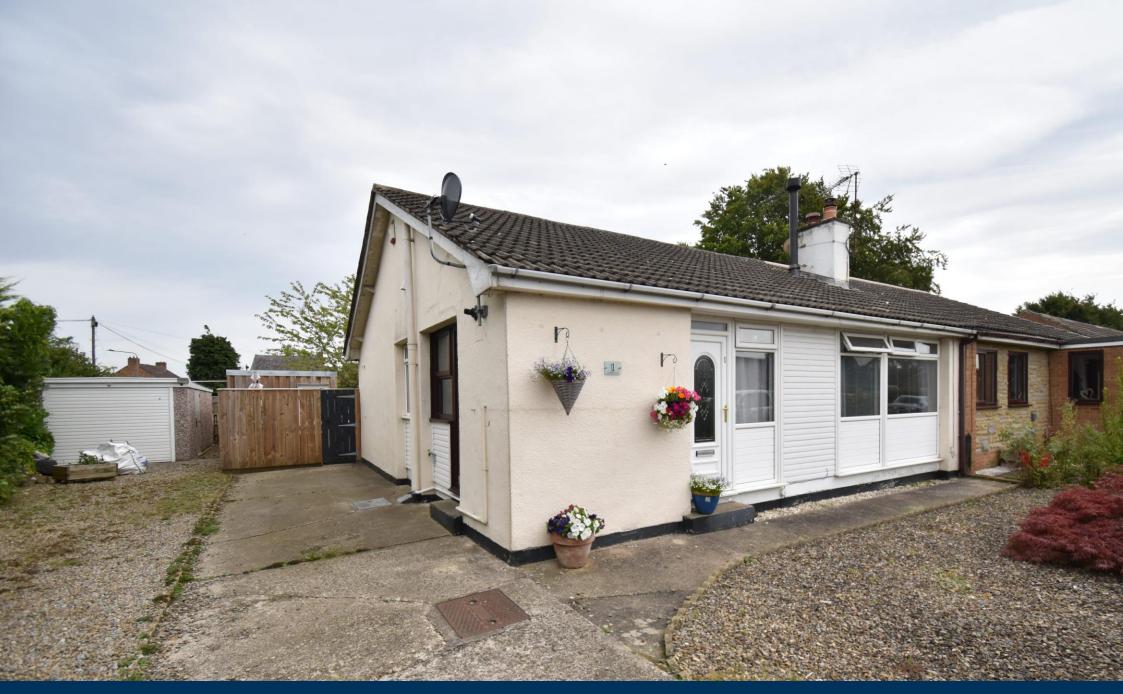

## Guide Price: £210,000

A three bedroom Semi-Detached bungalow situated in the popular village of Leeming Bar. The accommodation includes a kitchen, spacious living room, dining room, 2 double bedrooms, dining room/3rd bedroom & family bathroom. Externally, the property benefits from a private reargarden, a garage and home office/summerhouse as well as off street parking for several vehicles.

- Semi Detached Bungalow
- Three Bedrooms
- Private Rear Garden
- Home Office/Summerhouse
- Off Street Parking

Northallerton 01609 773004

**LOCATION** Leeming Bar has ample facilities and amenities within walking distance including a convenience store and pubs. The property is well placed for primary and secondary schooling. The market town of Bedale is 1 1/2 miles away and is known locally as "The Gateway to the Dales" as the last significant settlement