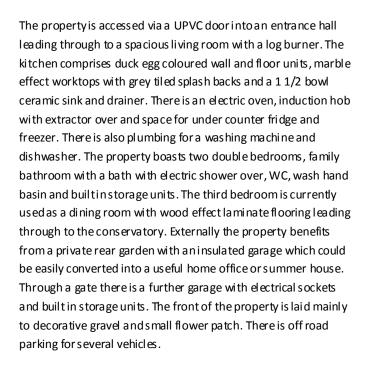

## Guide Price: £210,000

A three bedroom Semi-Detached bungalow situated in the popular village of Leeming Bar. The accommodation includes a kitchen, spacious living room, dining room, 2 double bedrooms, dining room/3rd bedroom & family bathroom. Externally, the property benefits from a private reargarden, a garage and home office/summerhouse as well as off street parking for several vehicles.