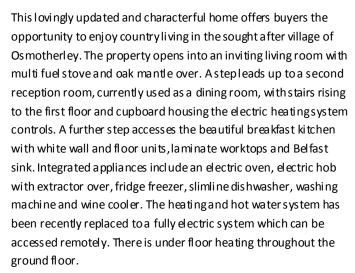

A short walk via a right of way leads from the kitchen to two outhouses and the rear garden which is laid mainly to lawn, enclosed in timber fencing.

LOCATION Osmotherley is one of the area's mostsought after villages and is located within the North Yorkshire Moors National Park.It is within easy reach of the A19 trunk road & the mainline train station in nearby Northallerton. The village has a range of well-regarded restaurants & pubs, a village store, primary school & regular bus service whilst being perfectly located for a range of outdoor pursuits.

TENURE It is understood that the property is Freehold.

CHARGES North Yorkshire Council Tax Band D.

**SERVICES** Mains electric, water and sewerage are connected. Electric heating and hot water system which can be operated remotely.