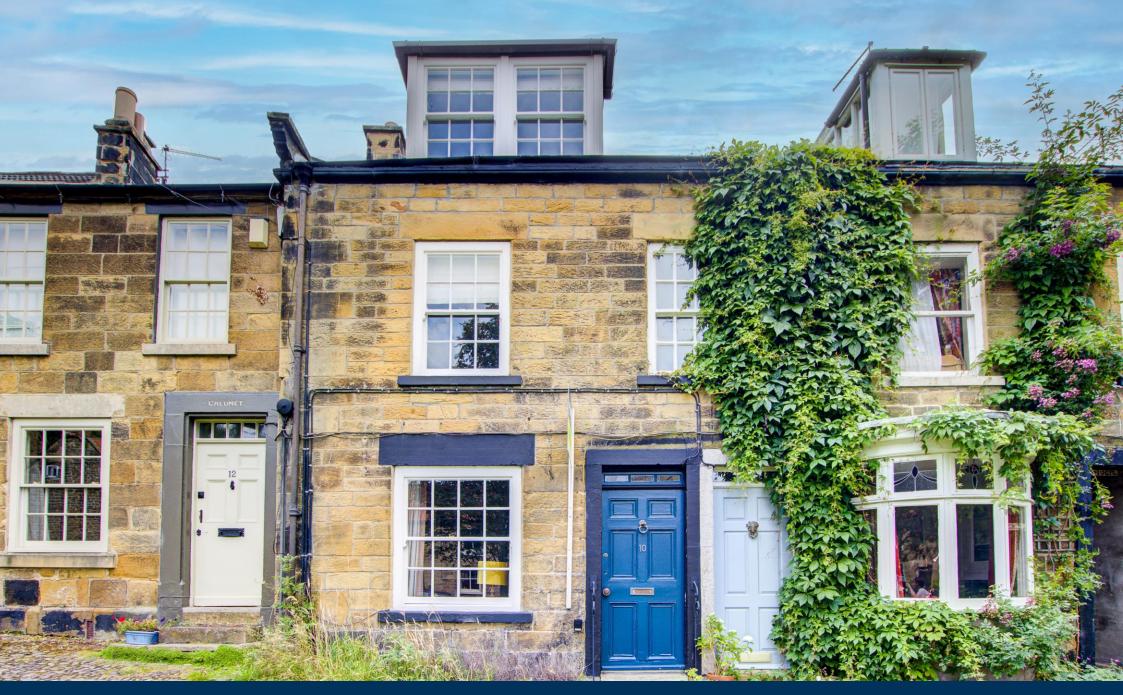

## Guide Price: £385,000

A beautifully renovated, characterful property located in an elevated position within the sought after village of Osmotherley. The property comprises two reception rooms, breakfast kitchen, three double bedrooms and two bathrooms. Externally there is a rear garden and two storage buildings.

- Beautifully presented stone built home
- Three bedrooms
- Ensuite to Master Bedroom
- Two reception rooms
- Rear garden

Northallerton 01609 773004

The master bedroom can be found to the first floor and boasts generous fitted wardrobe space and a modern ensuite shower room comprising cubicle, wash hand basin and WC. The family shower room is also on this floor with a large walk in shower, wash hand basin and WC. To the second floor there are two further double bedrooms.