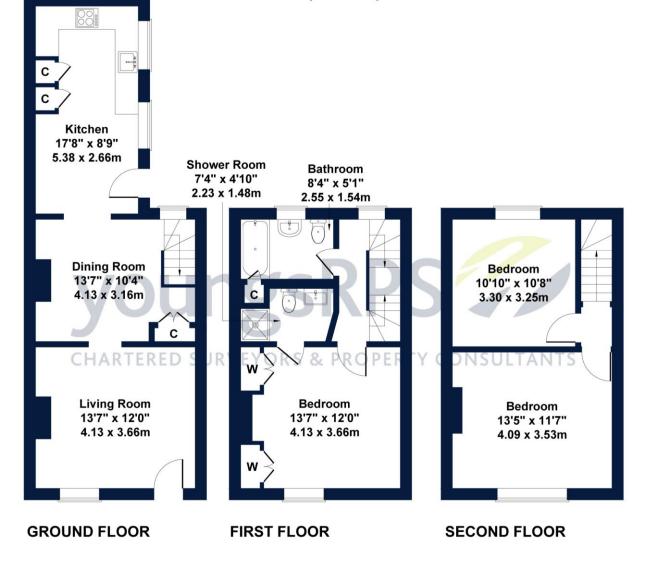

- Beautifully presented stone built home
- Three bedrooms
- Ensuite to Master Bedroom
- Two reception rooms
- Rear garden

Northallerton 01609 773004

The master bedroom can be found to the first floor and boasts generous fitted wardrobe space and a modern ensuite shower room comprising cubicle, wash hand basin and WC. The family shower room is also on this floor with a large walk in shower, wash hand basin and WC. To the second floor there are two further double bedrooms.

## Approximate Gross Internal Area 1088 sq ft - 101 sq m

IMPORTANT NOTE: Consumer Protection from Unfair Trading Regulations 2008 and the Business Protection from Misleading Marketing Regulations 2008: We endeavour to make our sales particulars accurate and reliable. They should be considered as general guidanceonly and do not constitute allor any part of the contract. None of these vices, fittings and equipment have been t ested. Measurements, where given, are approximate and for descriptive purposes only. Boundaries cannot be guaranteed and must be checked by solicitors prior to exchange of contracts. Prospective buyes and their advisers should satisfy themselves as to the facts, and before arranging an inspection, availability. Further information on points of particular importance can be provided. No person in the employment of YoungsRPS (NE)Ltd has any authority to make or give any representation or warranty whatever in relation to this property.