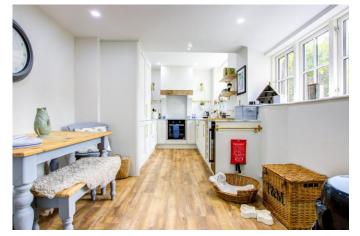

## Guide Price: £385,000

A beautifully renovated, characterful property located in an elevated position within the sought after village of Osmotherley. The property comprises two reception rooms, breakfast kitchen, three double bedrooms and two bathrooms. Externally there is a rear garden and two storage buildings.

A short walk via a right of way leads from the kitchen to two outhouses and the rear garden which is laid mainly to lawn, enclosed in timber fencing.

LOCATION Osmotherley is one of the area's mostsought after villages and is located within the North Yorkshire Moors National Park.It is within easy reach of the A19 trunk road & the mainline train station in nearby Northallerton. The village has a range of well-regarded restaurants & pubs, a village store, primary school & regular bus service whilst being perfectly located for a range of outdoor pursuits.