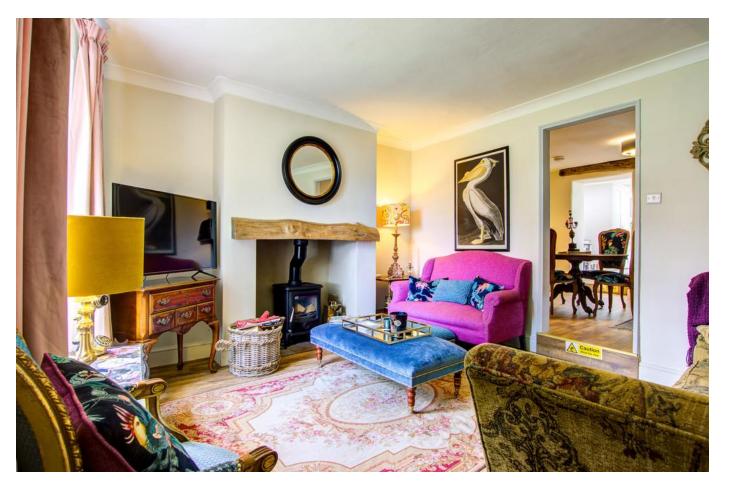

## Guide Price: £385,000

A beautifully renovated, characterful property located in an elevated position within the sought after village of Osmotherley. The property comprises two reception rooms, breakfast kitchen, three double bedrooms and two bathrooms. Externally there is a rear garden and two storage buildings.

- Beautifully presented stone built home
- Three bedrooms
- Ensuite to Master Bedroom
- Two reception rooms
- Rear garden

Northallerton 01609 773004

The master bedroom can be found to the first floor and boasts generous fitted wardrobe space and a modern ensuite shower room comprising cubicle, wash hand basin and WC. The family shower room is also on this floor with a large walk in shower, wash hand basin and WC. To the second floor there are two further double bedrooms.