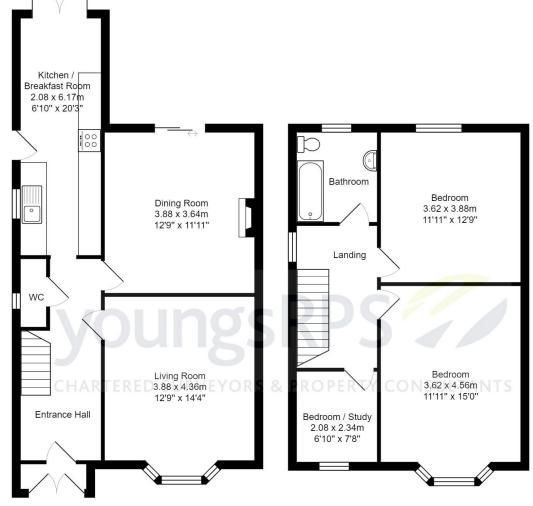

## Offers Over: £260,000

A semi detached family home located conveniently for Northallerton town centre. The property comprises two spacious reception rooms, modern kitchen with French doors to the rear garden, three bedrooms and house bathroom. Externally there are gardens to the front and rear, driveway and attached garage/store.

All measurements are approximate and for display purposes only.

IMPORTANT NOTE: Consumer Protection from Unfair Trading Regulations 2008 and the Business Protection from Misleading Marketing Regulations 2008: We endeavour to makeour sales particulars accurate and reliable. They should be considered as general guidanceonly and do not constitute allor any part of the contract. None of these vices, fittings and equipment have been tested. Measurements, where given, are approximate and for descriptive purposes only. Boundaries cannot be guaranteed and must be checked by solicitors prior to exchange of contracts. Prospective buyes and their advisers should satisfy themselves as to the facts, and before arranging an inspection, availability. Further information on points of particular importance can be provided. No person in the employment of YoungsRPS (NE)Ltd has any authority to makeor give any representation or warranty whatever in relation to this property.