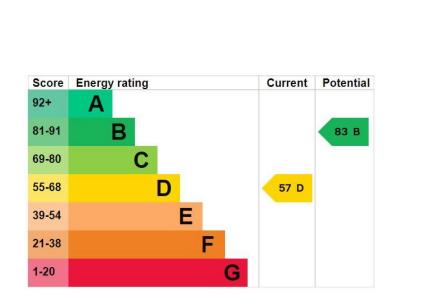

CHARGES North Yorkshire Council Tax Band D.

**SERVICES** Mains electricity, water, gas and drainage are connected. Gas-fired central heating boiler to radiators and also supplying hot water.

**TENURE** The property is freehold.