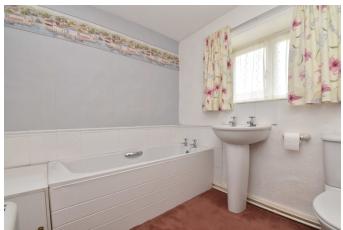

Upstairs there is a large double bedroom. The house bathroom comprises a wash hand basin, WC, bath and window to the rear. Out the back door there is a shared yard/garden with a shared outhouse/coal shed and small outbuilding.