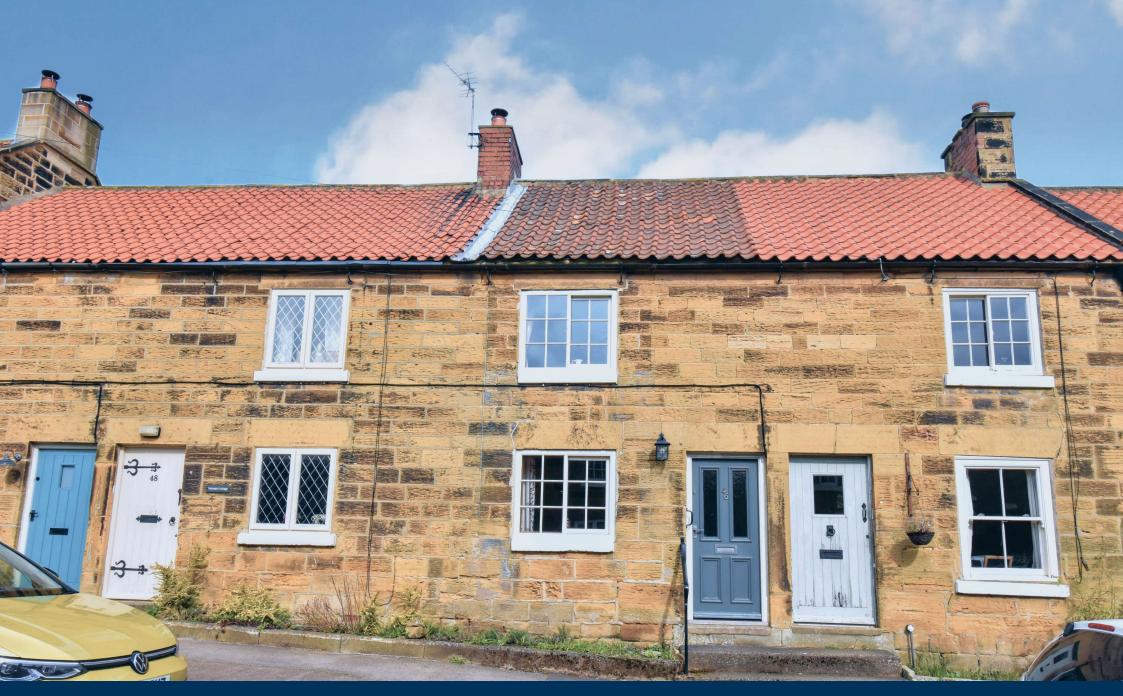

## Offers Over: £140,000

A beautiful, characterful stone cottage located in the sought after village of Osmotherley. The property briefly comprises a living room, kitchen, spacious bedroom and bathroom. Externally there is a shared garden, outbuilding and on street parking space available to the front. A wonderful opportunity to purchase an idyllic cottage in the countryside.

 Located in sought after village of Osmotherley

- Characterful Cottage
- One Bedroom
- Shared Garden to rear

Northallerton 01609 773004

This characterful property is accessed through a wooden entrance door leading into a cosy living room with carpeted flooring, beamed ceiling, window to front and electric fire with brick surround, previously used as an open fire and could be reinstated. The kitchen is located at the rear of the property and comprises cream coloured wall and floor units, contrasting wood laminate worktops, electric oven, electric hob with extractor over and sink. There is a window to rear, under stairs storage cupboard and back door accessing the shared rear garden. Stairs lead from a door in the kitchen rise to the first floor.