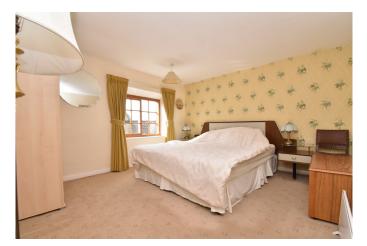

 Located in sought after village of Osmotherley

- Characterful Cottage
- One Bedroom
- Shared Garden to rear

Northallerton 01609 773004

This characterful property is accessed through a wooden entrance door leading into a cosy living room with carpeted flooring, beamed ceiling, window to front and electric fire with brick surround, previously used as an open fire and could be reinstated. The kitchen is located at the rear of the property and comprises cream coloured wall and floor units, contrasting wood laminate worktops, electric oven, electric hob with extractor over and sink. There is a window to rear, under stairs storage cupboard and back door accessing the shared rear garden. Stairs lead from a door in the kitchen rise to the first floor.

Upstairs there is a large double bedroom. The house bathroom comprises a wash hand basin, WC, bath and window to the rear. Out the back door there is a shared yard/garden with a shared outhouse/coal shed and small outbuilding.