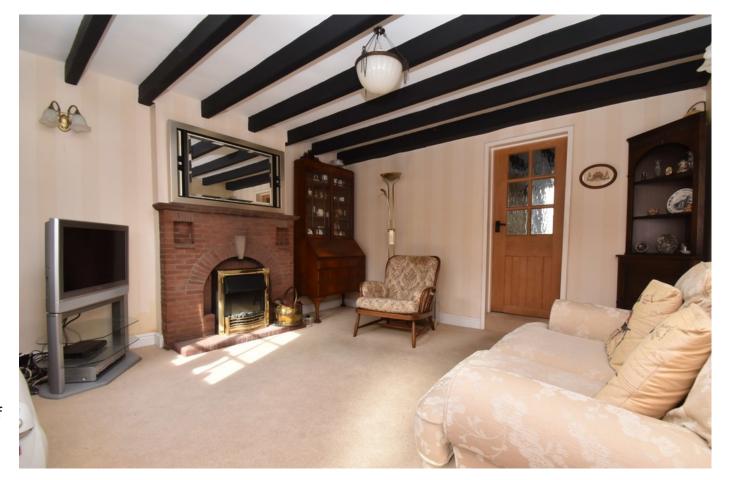

 Located in sought after village of Osmotherley

- Characterful Cottage
- One Bedroom
- Shared Garden to rear

Northallerton 01609 773004

This characterful property is accessed through a wooden entrance door leading into a cosy living room with carpeted flooring, beamed ceiling, window to front and electric fire with brick surround, previously used as an open fire and could be reinstated. The kitchen is located at the rear of the property and comprises cream coloured wall and floor units, contrasting wood laminate worktops, electric oven, electric hob with extractor over and sink. There is a window to rear, under stairs storage cupboard and back door accessing the shared rear garden. Stairs lead from a door in the kitchen rise to the first floor.