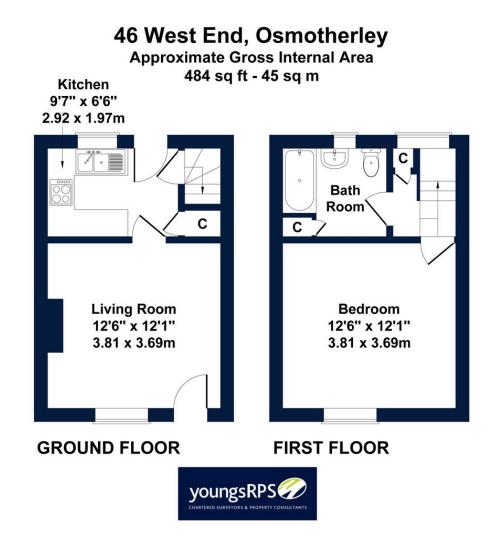

 Located in sought after village of Osmotherley

- Characterful Cottage
- One Bedroom
- Shared Garden to rear

Northallerton 01609 773004

This characterful property is accessed through a wooden entrance door leading into a cosy living room with carpeted flooring, beamed ceiling, window to front and electric fire with brick surround, previously used as an open fire and could be reinstated. The kitchen is located at the rear of the property and comprises cream coloured wall and floor units, contrasting wood laminate worktops, electric oven, electric hob with extractor over and sink. There is a window to rear, under stairs storage cupboard and back door accessing the shared rear garden. Stairs lead from a door in the kitchen rise to the first floor.

Upstairs there is a large double bedroom. The house bathroom comprises a wash hand basin, WC, bath and window to the rear. Out the back door there is a shared yard/garden with a shared outhouse/coal shed and small outbuilding.