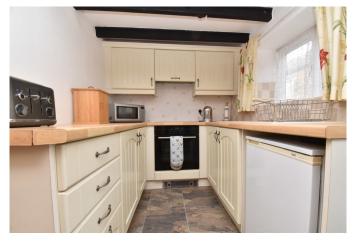

 Located in sought after village of Osmotherley

- Characterful Cottage
- One Bedroom
- Shared Garden to rear

Northallerton 01609 773004

This characterful property is accessed through a wooden entrance door leading into a cosy living room with carpeted flooring, beamed ceiling, window to front and electric fire with brick surround, previously used as an open fire and could be reinstated. The kitchen is located at the rear of the property and comprises cream coloured wall and floor units, contrasting wood laminate worktops, electric oven, electric hob with extractor over and sink. There is a window to rear, under stairs storage cupboard and back door accessing the shared rear garden. Stairs lead from a door in the kitchen rise to the first floor.